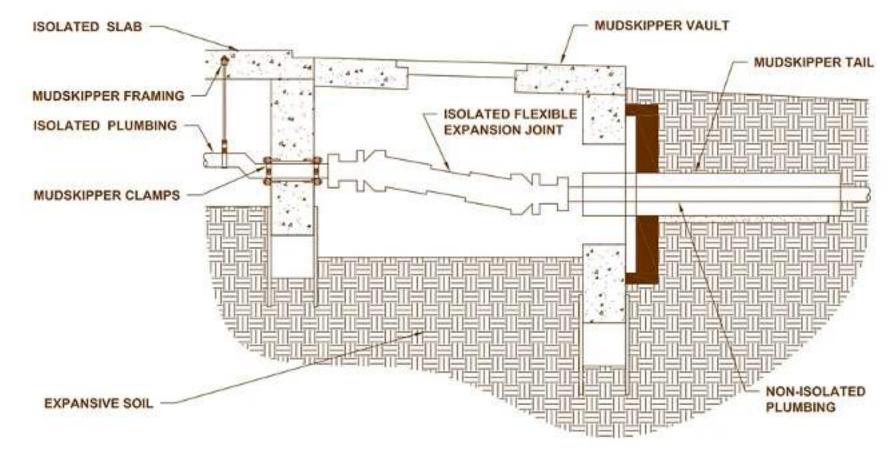

305.8.1 <u>Non-Isolated Foundations</u>. Under foundations with slabs that are structurally supported by a subgrade, it shall be permitted for plumbing to be buried.

305.8.2 **Isolated Foundations**. Under foundations with a slab or framing that structurally spans over an under-floor space which **isolates the slab or framing from the effects of expansive soil swelling and shrinking** in accordance with Section 1808.6.1 of the International Building Code, the plumbing shall be suspended so that plumbing, hangers and supports are isolated, by a void space, **from the effects** of expansive soil swelling and shrinking.

Exception: It shall be permitted for plumbing to be buried if the plumbing provides drainage of an under-floor space.

To protect the voidspace, **soil shall be sloped, benched or retained** in accordance with an approved design methodology.

It shall not be permitted for the plumbing, hangers and supports below the slab or below the framing to be in contact with soil or any assemblage of materials that is in contact <u>with soil</u> <u>within the active zone</u>. It shall <u>not be permitted for a slab and plumbing to be lifted as</u> <u>an assembly</u> to create the void space <u>unless</u> the under-floor space is a crawlspace with access to allow inspection of plumbing after lifting.

Where plumbing transitions to a buried condition <u>beyond the perimeter of the</u> <u>foundation</u>, an adequately <u>flexible expansion joint shall be provided</u> in the plumbing system to accommodate the effects of expansive soil swelling and shrinking.

## 2 Main Principles

1. Isolate plumbing under slab-on-void foundations from expansive soil movement where the plumbing is installed before the slab is poured

and,

2. <u>Protect transitions</u> at isolated flexible expansion joints between isolated and non-isolated plumbing (e.g. exterior soilsupported conditions)