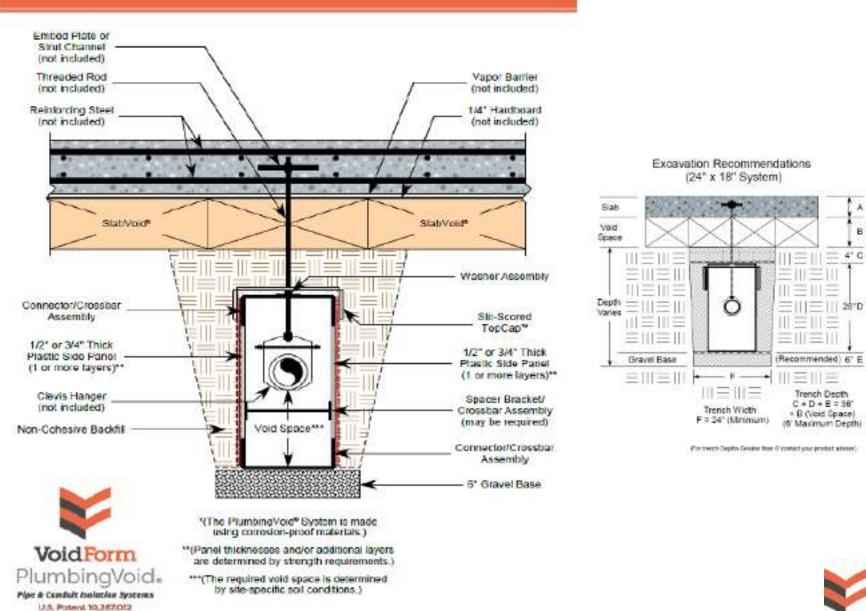

# PlumbingVoid

Assembly and Installation

### PlumbingVoid® System

(Corrosion-Proof Components)\*