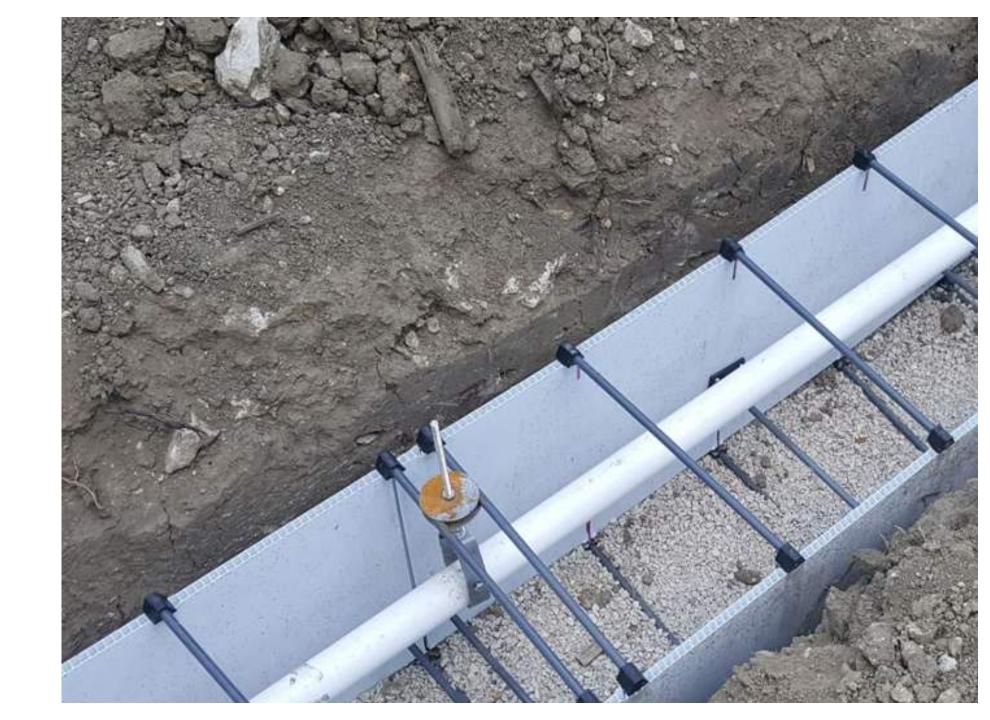

ere piping is installed
  - Trench filled with carton forms to SlabVoid level
  - Introduction of perimeter vaults for transitions with flex-joints



# PlumbingVoid

# Design and Execution Details PlumbingVoid

- Construction Phase Impact
- Single-Discipline
  - MEP
- Procurement
  - Most supplies purchased by plumber
- Coordination Between Trades







# Common PlumbingVoid Design Issues

- Plumbing Drawings are often schematic in nature
- Plumbing Drawings missing invert heights
- Details too generic
- Details include information that is obsolete
- Standard clearance below pipe varies; Void Space vs. PVR
- Trap clearances
- Transition to soil supported pipe



# PlumbingVoid

Assembly and Installation



### PlumbingVoid® System

(Corrosion-Proof Components)\*





### Trench Install



### Ready for Backfill



# **Special Considerations**

- 1. Pipe Installed too high
- 2. Multiple Pipes in one conveyance
- 3. Trap installation
- 4. Pipe diameters > 12"
- 5. Congested areas

- 6. Backfill and compaction
- 7. Insufficient spacers
- 8. Trapeze Hangers
- 9. Seal Top Cap penetrations
- 10. Fasten to or pass through grade beam



# Mudskipper

# **Design and Execution Details Mudskipper**

- Design Phase Impact
- Multi-Discipline
  - MEP-Piping
  - Structural-Vaults
  - Civil-Inverts and multiple tie-in
- MRO vs Shop Drawing w/open issues
- Procurement
  - Most supplies purchased by Concrete Contractor
- Coordination Between Trades



## Drawing Sections

- Important Notes Regarding Sequencing and Responsibilities
- Important Notes to Purchaser
- Notes Regarding the Use of