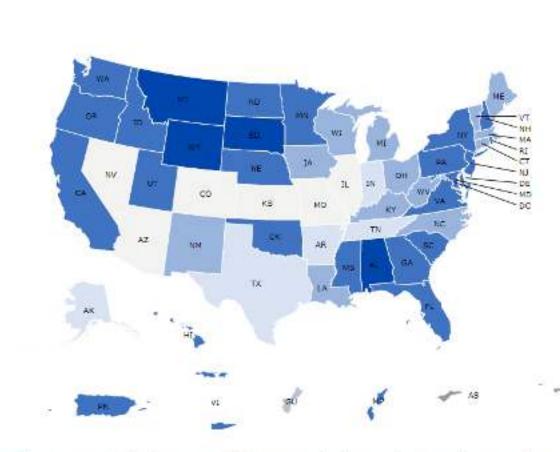

#### INTERNATIONAL BUILDING CODE® (IBC®)

ADOPTION MAP

This map depicts the adopted revisions of the IBC by state. Note many are years behind current Code. Industry leaders are advocating for compliance with the IPC 2024 changes regardless of adoption status.

Adoption information is provided for states where the IBC is adopted statewide, adopted statewide for certain categories of buildings, or adopted by a state body to guide local code adoption.

Adoption information across this display is maintained by the international Code Council (ICC). ICC makes every effort to provide current, accurate code adoption information. To obtain more detailed information on amendments and changes to adopt codes, please contact the jurisdiction. To submit adoption information, please visit our <u>Code Adoptions</u> <u>Resources</u> page.