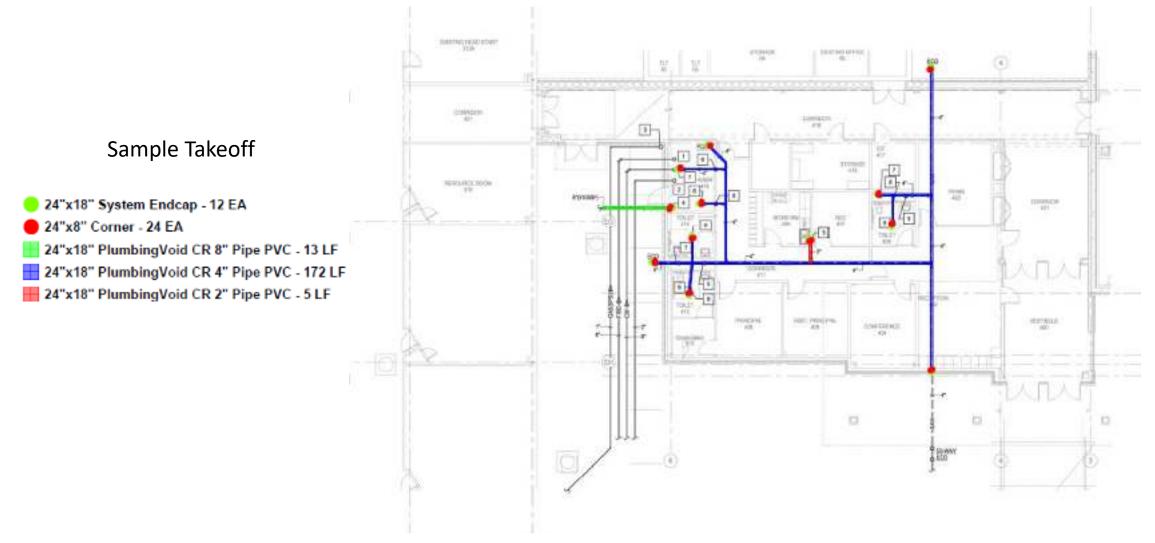

# PlumbingVoid

Assembly and Installation

### PlumbingVoid® System

(Corrosion-Proof Components)\*