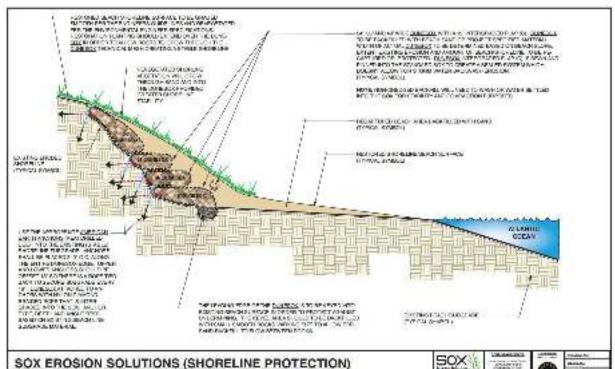

PUS PROJECT No. 19078-



-. -------

MINITED PROJECT .

erzy inn host benefit MADEL OF

275 PRINCIPAL TOP ALCOHOLD CONTRACTOR COMPUNITION OF THE THE SAMPLE & Great A. Ser. Br.

SHIP SHOULD













## CITY OF PALM COAST - USING **SOX** NOT ROCKS











## ROCK PEBBLE/GRAVEL AT THE TOE OF THE SOX SYSTEM - NORTH CAROLINA



BEFORE



DURING



AFTER



AFTER



## KARWICK NATURE PARK, INDIANA - MULTI-TIER SOX INSTALLATION





### BANK RESTORATION - CITY PARKS NEW ORLEANS - SOX + PARTNERS





## CREATING LIVING SHORELINES USING ECO-FRIENDLY SOX EROSION SOLUTIONS













#### CREEK BANK AND GREEN COMPLEX RESTORATION







Before During After







STORMWATER RETENTION POND OUT FLOW RESTORATION - AUGUSTA, GA







#### **CUSTOMIZATION - SOIL LIFTS, STACKING & ANCHORING**







DIAGRAMMATIC DUNESOX DETAIL - STACKED BOX SYSTEM





























#### MUNICIPAL PROJECTS





....















MICHIGAN

















DAKIAND



Spokane County





EvoGuard® is the reusable stormwater/erosion BMP technology, engineered and designed for perimeter control, sediment control and risk mitigation of mudslide/debris flow.

# ORANGE COUNTY MUDSLIDE PROTECTION



## PILOT PROJECT WITH THE PORT OF CORPUS CHRISTI



## PILOT PROJECT WITH THE PORT OF CORPUS CHRISTI



### CONTAINMENT BARRIER AND SEDIMENT STOP - MICHIGAN



# TURBIDITY CONTROL - CANADA



#### PRODUCT INFORMATION





- Knitted HDPE-high density polyethylene with "RipStop" technology
- Reinforced anchoring system
- Designed for in-water & dry perimeter control
- NO TRENCHING NEEDED
- Integrated