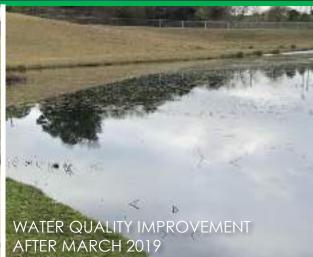

#### CREEK BANK AND GREEN COMPLEX RESTORATION

Before During After

STORMWATER RETENTION POND OUT FLOW RESTORATION - AUGUSTA, GA