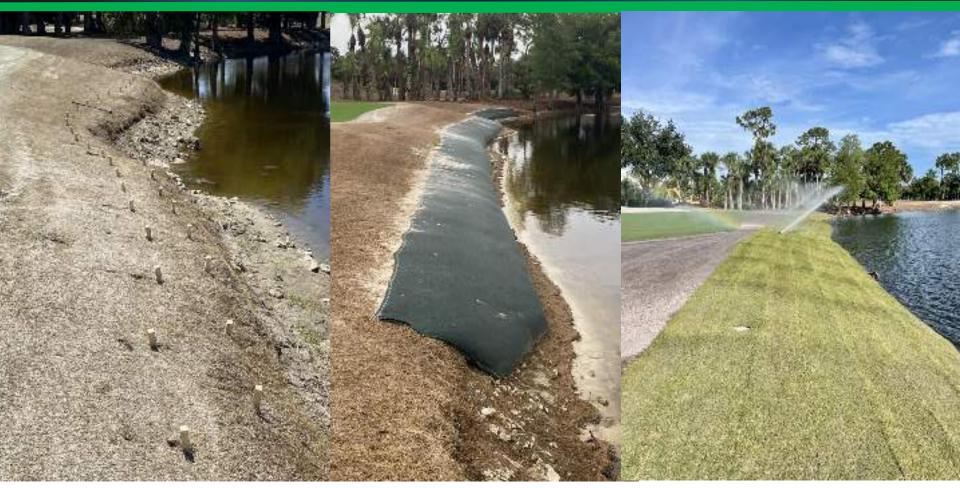

es

















- Crushed rock
- Concrete sand
- Dredge spoils
- Locally sourced organic media
- Excavated soils (onsite)
- Aerification Plugs









Layout SOX material & secure bottom rope channel to patented anchoring system.



Roll and secure upper rope channel to anchoring system. Pound stakes subsurface.



Fill SOX System with organic media (blow-in compost, topsoil, or dredge spoils).



Vegetate: sod, plant or seed the SOX system.





Layout SOX material & secure to Patented anchoring system.



Secure upper rope channel to the patented anchoring system.



Fill SOX with organic media (blow-in compost, topsoil and dredge spoils)



Vegetate: sod, plant or seed the SOX system.















































## CONTOURING THE NEW EDGE TO MATCH YOUR DESIGN









## INTRACOASTAL STABILIZATION & FLOOD CONTROL





















## BUILDING SEAWALLS - PUNTA GORDA, FLORIDA













make mark

--to be the MANAGEMENT MANUFACTURE.

----Street See ----

#### LAUDERDALB LAKES

RESERVE STREET STRANKE ASSESS AND WATER OF ALICY IMPROPERSON PRODUCT.

#### FORCHURES. PUS PROJECT No. 19078-



-. -------

MINITED PROJECT .

erzy inn host benefit MADEL OF

275 PRINCIPAL TOP ALCOHOLD CONTRACTOR COMPUNITION OF THE THE SAMPLE & Great A. Ser. Br.

SHIP SHOULD













## CITY OF PALM COAST - USING **SOX** NOT ROCKS











## ROCK PEBBLE/GRAVEL AT THE TOE OF THE SOX SYSTEM - NORTH CAROLINA



BEFORE



DURING



AFTER



AFTER



## KARWICK NATURE PARK, INDIANA - MULTI-TIER SOX INSTALLATION





### BANK RESTORATION - CITY PARKS NEW ORLEANS - SOX +