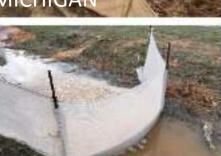

sion BMP technology, engineered and designed for perimeter control, sediment control and risk mitigation of mudslide/debris flow.

# ORANGE COUNTY MUDSLIDE PROTECTION



## PILOT PROJECT WITH THE PORT OF CORPUS CHRISTI



## PILOT PROJECT WITH THE PORT OF CORPUS CHRISTI



### CONTAINMENT BARRIER AND SEDIMENT STOP - MICHIGAN



# TURBIDITY CONTROL - CANADA



#### PRODUCT INFORMATION





- Knitted HDPE-high density polyethylene with "RipStop" technology
- Reinforced anchoring system
- Designed for in-water & dry perimeter control
- NO TRENCHING NEEDED
- Integrated sleeves (5' 6") requires fewer stakes
- Flexibility in material and deployment
- Available in green, tan & custom colors / heights
- 5-year manufacturer's warranty











#### **SOXFENCE DEPLOYMENTS**

























ΔΙΔΒΛΙΛΑ





1 PDH CREDIT



Alexis Mitchell Regional Sales Manager 281-799-3902 amitchell@soxerosion.com