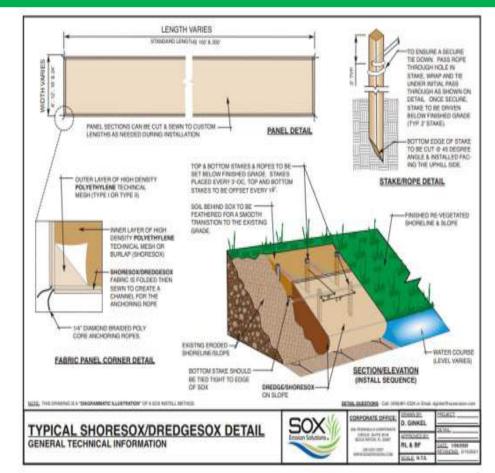

### ShoreSOX/DredgeSOX Spec Details & Engineering Toolbox

### 5 Part System

- 1. Technical Mesh
- 2. Anchors
- 3. Roping Channels
- 4. Fill Material
- 5. Vegetation

### **Inert HDPE Knitted Mesh Material**

5 Year Manufacturer's Warranty

Double-layered design with roping channels knitted on all four sides

Porous Mesh allows water to ingress/egress and retains fill > 150 microns

Rope: ¼" diamond braided, polycore anchoring ropes

- Crushed rock
- Concrete sand
- Dredge spoils
- Locally sourced organic media
- Excavated soils (onsite)
- Aerification Plugs

Layout SOX material & secure bottom rope channel to patented anchoring system.

Roll and secure upper rope channel to anchoring system. Pound stakes subsurface.

Fill SOX System with organic media (blow-in compost, topsoil, or dredge spoils).

Vegetate: sod, plant or seed the SOX system.

Layout SOX material & secure to Patented anchoring system.

Secure upper rope channel to the patented anchoring system.

Fill SOX with organic media (blow-in compost, topsoil and dredge spoils)

Vegetate: sod, plant or seed the SOX system.