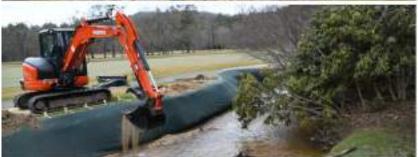

## ROCK PEBBLE/GRAVEL AT THE TOE OF THE SOX SYSTEM - NORTH CAROLINA

BEFORE

DURING

AFTER

AFTER