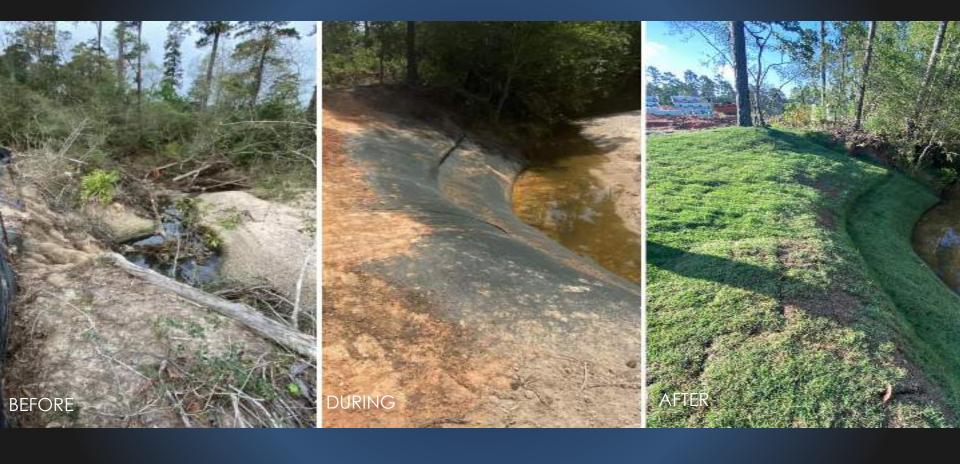

## ROCK PEBBLE/GRAVEL AT THE TOE OF THE SOX SYSTEM - NORTH CAROLINA

BEFORE

DURING

AFTER

AFTER