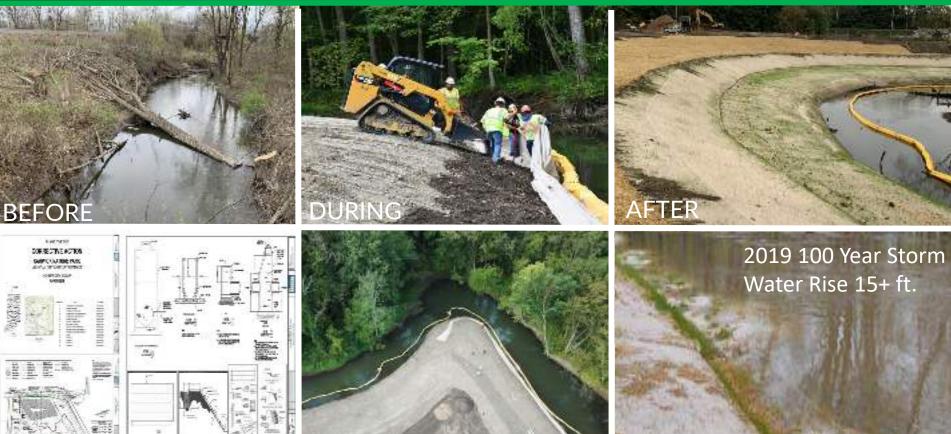

## ROCK PEBBLE/GRAVEL AT THE TOE OF THE SOX SYSTEM - NORTH CAROLINA

BEFORE

DURING

AFTER

AFTER