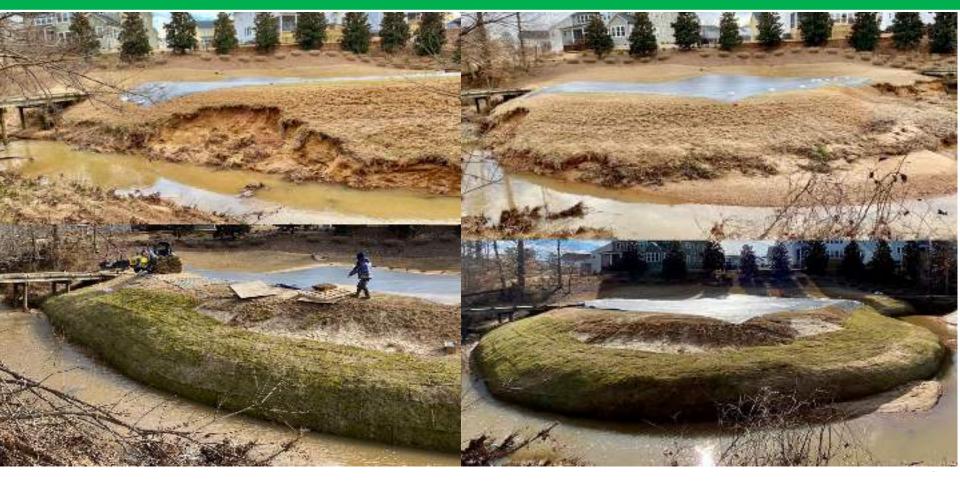

#### CREEK BANK AND GREEN COMPLEX RESTORATION

Before During After

STORMWATER RETENTION POND OUT FLOW RESTORATION - AUGUSTA, GA