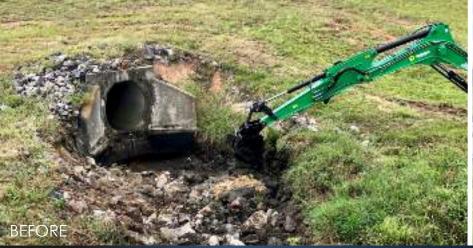

#### MUNICIPAL PROJECTS

....

MICHIGAN

DAKIAND

Spokane County

EvoGuard® is the reusable stormwater/erosion BMP technology, engineered and designed for perimeter control, sediment control and risk mitigation of mudslide/debris flow.