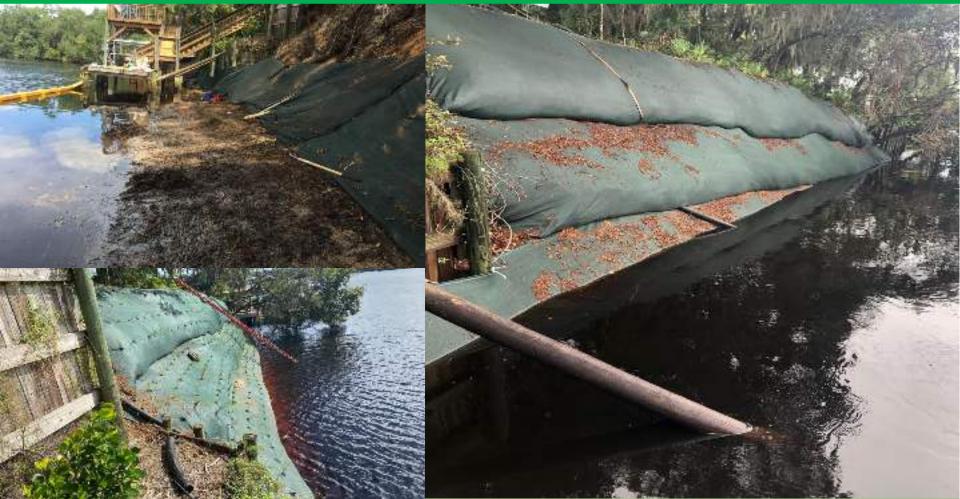

### BANK RESTORATION - CITY PARKS NEW ORLEANS - SOX + PARTNERS

## CREATING LIVING SHORELINES USING ECO-FRIENDLY SOX EROSION SOLUTIONS