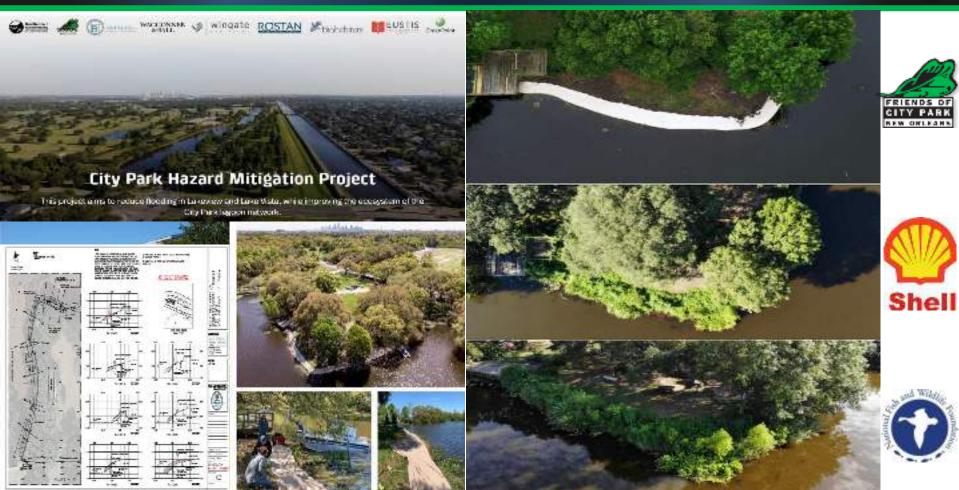

ACOASTAL STABILIZATION & FLOOD CONTROL





















## BUILDING SEAWALLS - PUNTA GORDA, FLORIDA













make mark

--to be the MANAGEMENT MANUFACTURE.

----Street See ----

#### LAUDERDALB LAKES

RESERVE STREET STRANKE ASSESS AND WATER OF ALICY IMPROPERSON PRODUCT.

#### FORCHURES. PUS PROJECT No. 19078-



-. -------

MINITED PROJECT .

erzy inn host benefit MADEL OF

275 PRINCIPAL TOP ALCOHOLD CONTRACTOR COMPUNITION OF THE THE SAMPLE & Great A. Ser. Br.

SHIP SHOULD













## CITY OF PALM COAST - USING **SOX** NOT ROCKS











## ROCK PEBBLE/GRAVEL AT THE TOE OF THE SOX SYSTEM - NORTH CAROLINA



BEFORE



DURING



AFTER



AFTER



## KARWICK NATURE PARK, INDIANA - MULTI-TIER SOX INSTALLATION





### BANK RESTORATION - CITY PARKS NEW ORLEANS - SOX + PARTNERS





## CREATING LIVING SHORELINES USING ECO-FRIENDLY SOX EROSION SOLUTIONS













#### CREEK BANK AND GREEN COMPLEX RESTORATION







Before During After







STORMWATER RETENTION POND OUT FLOW RESTORATION - AUGUSTA, GA







#### **CUSTOMIZATION - SOIL LIFTS, STACKING & ANCHORING**







DIAGRAMMATIC DUNESOX DETAIL - STACKED BOX SYSTEM





























#### MUNICIPAL PROJECTS





....















MICHIGAN

















DAKIAND



Spokane County





EvoGuard® is the reusable stormwater/erosion BMP technology, engineered and designed for perimeter control, sediment control and risk mitigation of mudslide/debris flow.

# ORANGE COUNTY MUDSLIDE PROTECTION



## PILOT PROJECT WITH THE PORT OF CORPUS CHRISTI



## PILOT PROJECT WITH THE PORT OF CORPUS CHRISTI



###