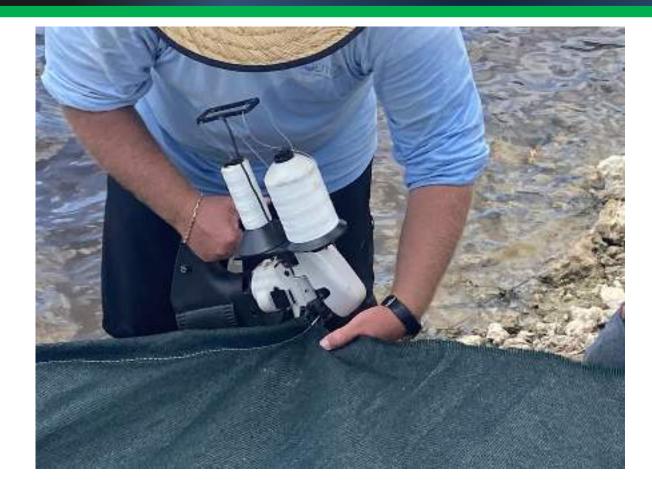

#### PRODUCT INFORMATION

- Knitted HDPE-high density polyethylene with "RipStop" technology
- Reinforced anchoring system
- Designed for in-water & dry perimeter control
- NO TRENCHING NEEDED
- Integrated sleeves (5' 6") requires fewer stakes
- Flexibility in material and deployment
- Available in green, tan & custom colors / heights
- 5-year manufacturer's warranty