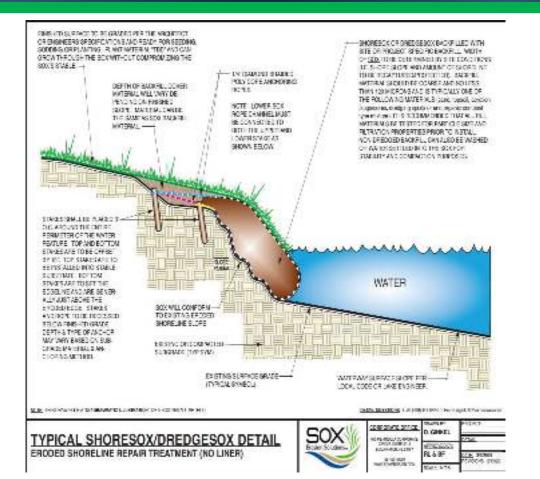

### ShoreSOX/DredgeSOX Spec Details & Engineering Toolbox

Rope: ¼" diamond braided, polycore anchoring ropes

- Crushed rock
- Concrete sand
- Dredge spoils
- Locally sourced organic media
- Excavated soils (onsite)
- Aerification Plugs

Layout SOX material & secure bottom rope channel to patented anchoring system.

Roll and secure upper rope channel to anchoring system. Pound stakes subsurface.

Fill SOX System with organic media (blow-in compost, topsoil, or dredge spoils).

Vegetate: sod, plant or seed the SOX system.

Layout SOX material & secure to Patented anchoring system.

Secure upper rope channel to the patented anchoring system.

Fill SOX with organic media (blow-in compost, topsoil and dredge spoils)

Vegetate: sod, plant or seed the SOX system.