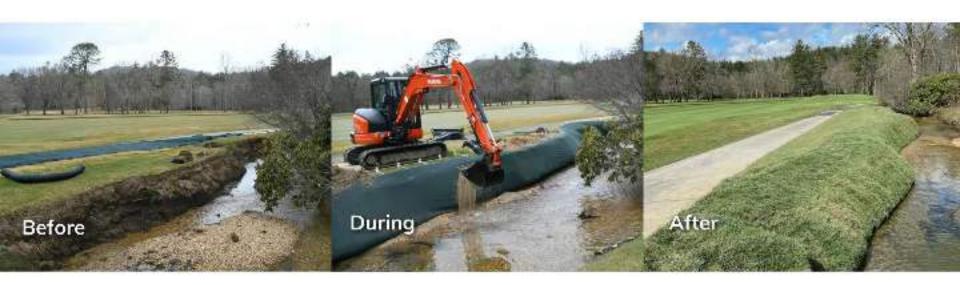

#### CREEK BANK AND GREEN COMPLEX RESTORATION

Before During After

STORMWATER RETENTION POND OUT FLOW RESTORATION - AUGUSTA, GA