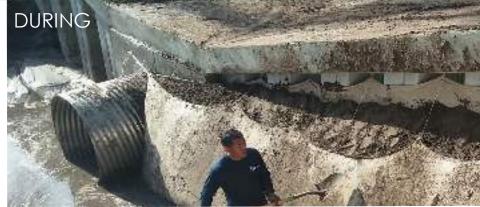

## ROCK PEBBLE/GRAVEL AT THE TOE OF THE SOX SYSTEM - NORTH CAROLINA

BEFORE

DURING

AFTER

AFTER