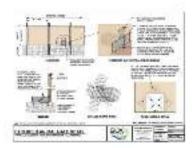

### ShoreSOX/DredgeSOX Spec Details & Engineering Toolbox

### 5 Part System

- 1. Technical Mesh
- 2. Anchors
- 3. Roping Channels
- 4. Fill Material
- 5. Vegetation

### **Inert HDPE Knitted Mesh Material**

5 Year Manufacturer's Warranty

Double-layered design with roping channels knitted on all four sides

Porous Mesh allows water to ingress/egress and retains fill > 150 microns

Rope: ¼" diamond braided, polycore anchoring ropes

- Crushed rock
- Concrete sand
- Dredge spoils
- Locally sourced organic media
- Excavated soils (onsite)
- Aerification Plugs

Layout SOX material & secure bottom rope channel to patented anchoring system.

Roll and secure upper rope channel to anchoring system. Pound stakes subsurface.

Fill SOX System with organic media (blow-in compost, topsoil, or dredge spoils).

Vegetate: sod, plant or seed the SOX system.

Layout SOX material & secure to Patented anchoring system.

Secure upper rope channel to the patented anchoring system.

Fill SOX with organic media (blow-in compost, topsoil and dredge spoils)

Vegetate: sod, plant or seed the SOX system.