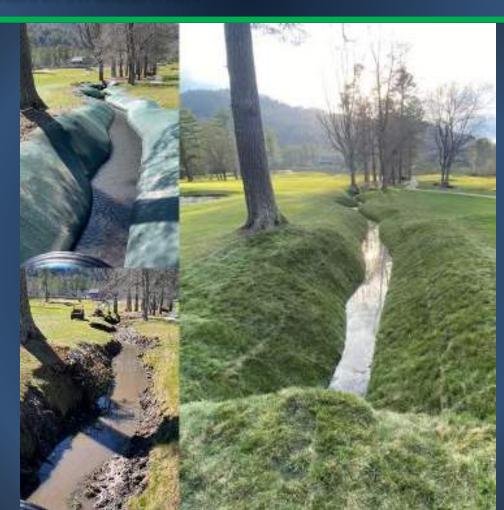

#### CREEK BANK AND GREEN COMPLEX RESTORATION

Before During After

STORMWATER RETENTION POND OUT FLOW RESTORATION - AUGUSTA, GA