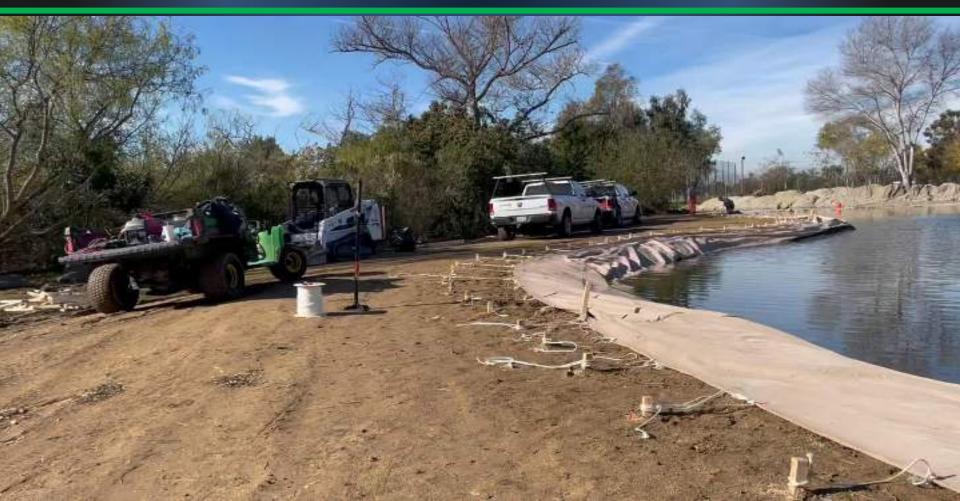

Rope: ¼" diamond braided, polycore anchoring ropes

- Crushed rock
- Concrete sand
- Dredge spoils
- Locally sourced organic media
- Excavated soils (onsite)
- Aerification Plugs

Layout SOX material & secure bottom rope channel to patented anchoring system.

Roll and secure upper rope channel to anchoring system. Pound stakes subsurface.

Fill SOX System with organic media (blow-in compost, topsoil, or dredge spoils).

Vegetate: sod, plant or seed the SOX system.

Layout SOX material & secure to Patented anchoring system.

Secure upper rope channel to the patented anchoring system.

Fill SOX with organic media (blow-in compost, topsoil and dredge spoils)

Vegetate: sod, plant or seed the SOX system.