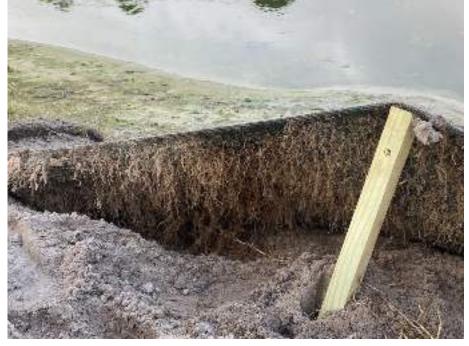

**ShoreSOX/DredgeSOX & EvoGuard Pro** systems are constructed of a patented high technical mesh employing a rip-stop design with a reinforced tethering and anchoring system proven to withstand the forces of nature, with projects that date back 25 years.

### **Inert HDPE Knitted Mesh Material**

5 Year Manufacturer's Warranty

Double-layered design with roping channels knitted on all four sides

Porous Mesh allows water to ingress/egress and retains fill > 150 microns