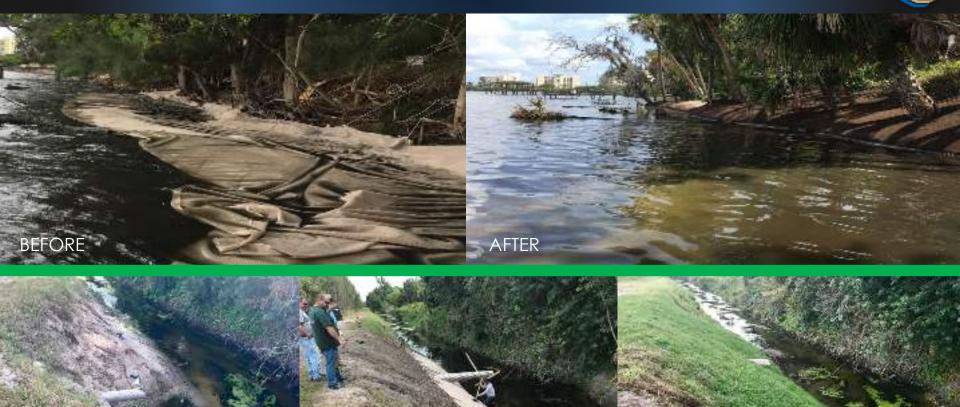

edge spoils
- Locally sourced organic media
- Excavated soils (onsite)
- Aerification Plugs









Layout SOX material & secure bottom rope channel to patented anchoring system.



Roll and secure upper rope channel to anchoring system. Pound stakes subsurface.



Fill SOX System with organic media (blow-in compost, topsoil, or dredge spoils).



Vegetate: sod, plant or seed the SOX system.





Layout SOX material & secure to Patented anchoring system.



Secure upper rope channel to the patented anchoring system.



Fill SOX with organic media (blow-in compost, topsoil and dredge spoils)



Vegetate: sod, plant or seed the SOX system.















































## CONTOURING THE NEW EDGE TO MATCH YOUR DESIGN









## INTRACOASTAL STABILIZATION & FLOOD CONTROL





















## BUILDING SEAWALLS - PUNTA GORDA, FLORIDA













make mark

--to be the MANAGEMENT MANUFACTURE.

----Street See ----

#### LAUDERDALB LAKES

RESERVE STREET STRANKE ASSESS AND WATER OF ALICY IMPROPERSON PRODUCT.

#### FORCHURES. PUS PROJECT No. 19078-



-. -------

MINITED PROJECT .

erzy inn host benefit MADEL OF

275 PRINCIPAL TOP ALCOHOLD CONTRACTOR COMPUNITION OF THE THE SAMPLE & Great A. Ser. Br.

SHIP SHOULD













## CITY OF PALM COAST - USING **SOX** NOT ROCKS











## ROCK PEBBLE/GRAVEL AT THE TOE OF THE SOX SYSTEM - NORTH CAROLINA



BEFORE



DURING



AFTER



AFTER



## KARWICK NATURE PARK, INDIANA - MULTI-TIER SOX INSTALLATION





### BANK RESTORATION - CITY PARKS NEW ORLEANS - SOX + PARTNERS





## CREATING LIVING SHORELINES USING ECO-