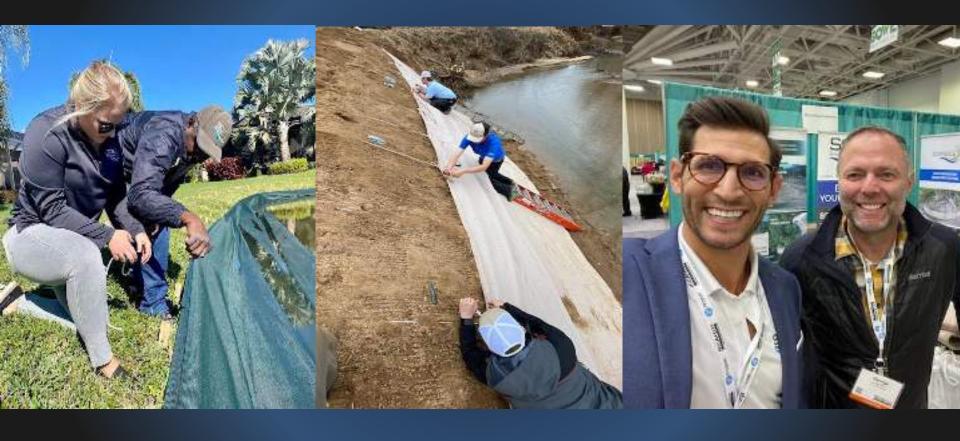

Rope: ¼" diamond braided, polycore anchoring ropes

- Crushed rock
- Concrete sand
- Dredge spoils
- Locally sourced organic media
- Excavated soils (onsite)
- Aerification Plugs

Layout SOX material & secure bottom rope channel to patented anchoring system.

Roll and secure upper rope channel to anchoring system. Pound stakes subsurface.

Fill SOX System with organic media (blow-in compost, topsoil, or dredge spoils).

Vegetate: sod, plant or seed the SOX system.

Layout SOX material & secure to Patented anchoring system.

Secure upper rope channel to the patented anchoring system.

Fill SOX with organic media (blow-in compost, topsoil and dredge spoils)

Vegetate: sod, plant or seed the SOX system.