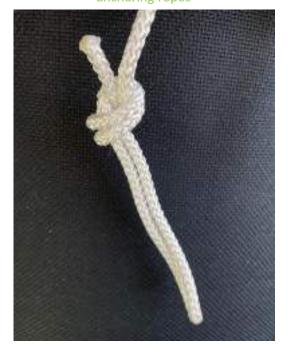

Rope: ¼" diamond braided, polycore anchoring ropes

- Crushed rock
- Concrete sand
- Dredge spoils
- Locally sourced organic media
- Excavated soils (onsite)
- Aerification Plugs

Layout SOX material & secure bottom rope channel to patented anchoring system.