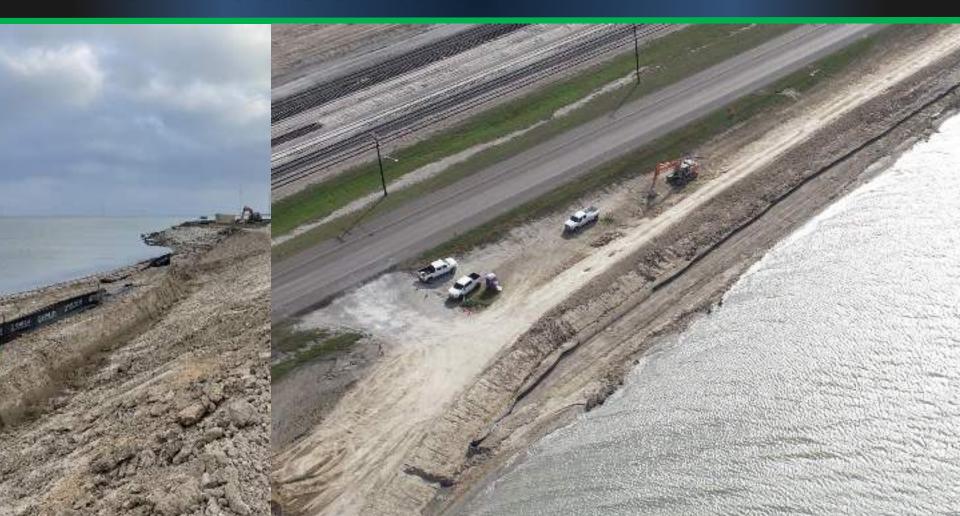

S





## CREATING LIVING SHORELINES USING ECO-FRIENDLY SOX EROSION SOLUTIONS













#### CREEK BANK AND GREEN COMPLEX RESTORATION







Before During After







STORMWATER RETENTION POND OUT FLOW RESTORATION - AUGUSTA, GA







#### **CUSTOMIZATION - SOIL LIFTS, STACKING & ANCHORING**







DIAGRAMMATIC DUNESOX DETAIL - STACKED BOX SYSTEM





























#### MUNICIPAL PROJECTS





....















MICHIGAN

















DAKIAND



Spokane County





EvoGuard® is the reusable stormwater/erosion BMP technology, engineered and designed for perimeter control, sediment control and risk mitigation of mudslide/debris flow.

# ORANGE COUNTY MUDSLIDE PROTECTION



## PILOT PROJECT WITH THE PORT OF CORPUS CHRISTI



## PILOT PROJECT WITH THE PORT OF CORPUS CHRISTI



### CONTAINMENT BARRIER AND SEDIMENT STOP - MICHIGAN



# TURBIDITY CONTROL - CANADA



#### PRODUCT INFORMATION





- Knitted HDPE-high density polyethylene with "RipStop" technology
- Reinforced anchoring system
- Designed for in-water & dry perimeter control
- NO TRENCHING NEEDED
- Integrated sleeves (5' 6") requires fewer stakes
- Flexibility in material and deployment
- Available in green, tan & custom colors / heights
- 5-year manufacturer's warranty











#### **SOXFENCE DEPLOYMENTS**

























ΔΙΔΒΛΙΛΑ





1 PDH CREDIT



Alexis Mitchell Regional Sales Manager 281-799-3902 amitchell@soxerosion.com