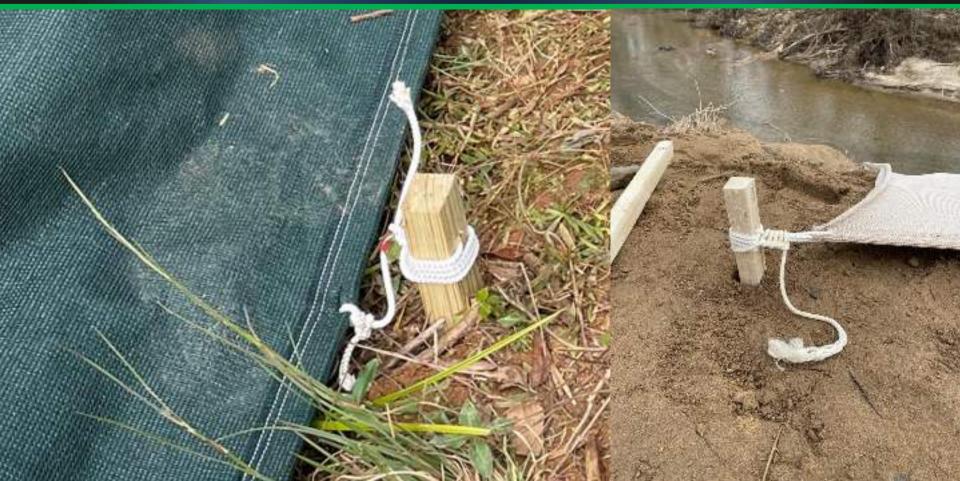

Rope: ¼" diamond braided, polycore anchoring ropes

- Crushed rock
- Concrete sand
- Dredge spoils
- Locally sourced organic media
- Excavated soils (onsite)
- Aerification Plugs

Layout SOX material & secure bottom rope channel to patented anchoring system.

Roll and secure upper rope channel to anchoring system. Pound stakes subsurface.

Fill SOX System with organic media (blow-in compost, topsoil, or dredge spoils).

Vegetate: sod, plant or seed the SOX system.

Layout SOX material & secure to Patented anchoring system.

Secure upper rope channel to the patented anchoring system.

Fill SOX with organic media (blow-in compost, topsoil and dredge spoils)

Vegetate: sod, plant or seed the SOX system.