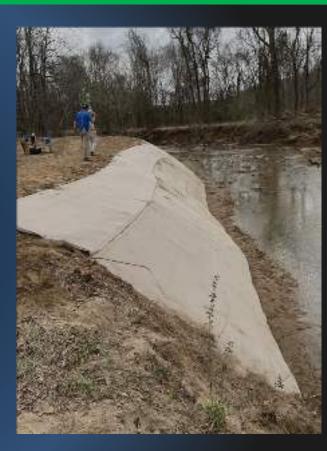

MADEL OF

275 PRINCIPAL TOP ALCOHOLD CONTRACTOR COMPUNITION OF THE THE SAMPLE & Great A. Ser. Br.

SHIP SHOULD













## CITY OF PALM COAST - USING **SOX** NOT ROCKS











## ROCK PEBBLE/GRAVEL AT THE TOE OF THE SOX SYSTEM - NORTH CAROLINA



BEFORE



DURING



AFTER



AFTER



## KARWICK NATURE PARK, INDIANA - MULTI-TIER SOX INSTALLATION





### BANK RESTORATION - CITY PARKS NEW ORLEANS - SOX + PARTNERS





## CREATING LIVING SHORELINES USING ECO-FRIENDLY SOX EROSION SOLUTIONS













#### CREEK BANK AND GREEN COMPLEX RESTORATION







Before During After







STORMWATER RETENTION POND OUT FLOW RESTORATION - AUGUSTA, GA







#### **CUSTOMIZATION - SOIL LIFTS, STACKING & ANCHORING**







DIAGRAMMATIC DUNESOX DETAIL - STACKED BOX SYSTEM





























#### MUNICIPAL PROJECTS





....















MICHIGAN

















DAKIAND



Spokane County





EvoGuard® is the reusable stormwater/erosion BMP technology, engineered and designed for perimeter control, sediment control and risk mitigation of mudslide/debris flow.

# ORANGE COUNTY MUDSLIDE PROTECTION



## PILOT PROJECT WITH THE PORT OF CORPUS CHRISTI



## PILOT PROJECT WITH THE PORT OF CORPUS CHRISTI



### CONTAINMENT BARRIER AND SEDIMENT STOP - MICHIGAN



# TURBIDITY CONTROL - CANADA



#### PRODUCT INFORMATION





- Knitted HDPE-high density polyethylene with "RipStop" technology
- Reinforced anchoring system
- Designed for in-water & dry perimeter control
- NO TRENCHING NEEDED
- Integrated sleeves (5' 6") requires fewer stakes
- Flexibility in material and deployment
-