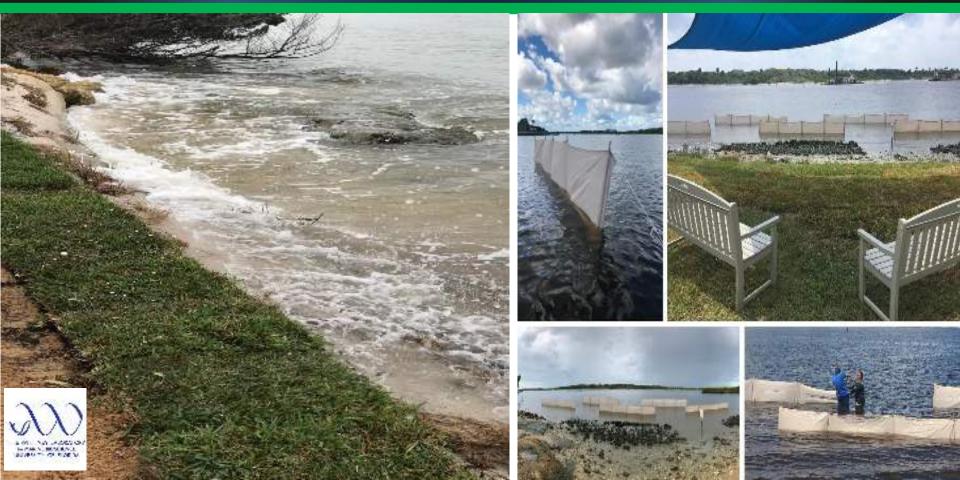

s



Rope: ¼" diamond braided, polycore anchoring ropes

















- Crushed rock
- Concrete sand
- Dredge spoils
- Locally sourced organic media
- Excavated soils (onsite)
- Aerification Plugs









Layout SOX material & secure bottom rope channel to patented anchoring system.



Roll and secure upper rope channel to anchoring system. Pound stakes subsurface.



Fill SOX System with organic media (blow-in compost, topsoil, or dredge spoils).



Vegetate: sod, plant or seed the SOX system.





Layout SOX material & secure to Patented anchoring system.



Secure upper rope channel to the patented anchoring system.



Fill SOX with organic media (blow-in compost, topsoil and dredge spoils)



Vegetate: sod, plant or seed the SOX system.















































## CONTOURING THE NEW EDGE TO MATCH YOUR DESIGN









## INTRACOASTAL STABILIZATION & FLOOD CONTROL





















## BUILDING SEAWALLS - PUNTA GORDA, FLORIDA













make mark

--to be the MANAGEMENT MANUFACTURE.

----Street See ----

#### LAUDERDALB LAKES

RESERVE STREET STRANKE ASSESS AND WATER OF ALICY IMPROPERSON PRODUCT.

#### FORCHURES. PUS PROJECT No. 19078-



-. -------

MINITED PROJECT .

erzy inn host benefit MADEL OF

275 PRINCIPAL TOP ALCOHOLD CONTRACTOR COMPUNITION OF THE THE SAMPLE & Great A. Ser. Br.

SHIP SHOULD













## CITY OF PALM COAST - USING **SOX** NOT ROCKS











## ROCK PEBBLE/GRAVEL AT THE TOE OF THE SOX SYSTEM - NORTH CAROLINA



BEFORE



DURING



AFTER



AFTER



## KARWICK NATURE PARK, INDIANA - MULTI-TIER SOX INSTALLATION