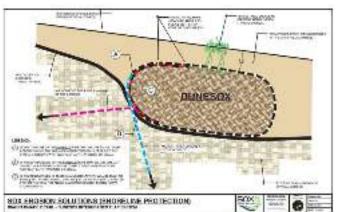

#### **CUSTOMIZATION - SOIL LIFTS, STACKING & ANCHORING**

DIAGRAMMATIC DUNESOX DETAIL - STACKED BOX SYSTEM