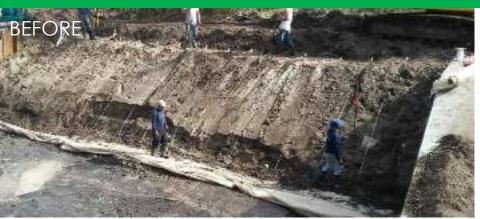

## ROCK PEBBLE/GRAVEL AT THE TOE OF THE SOX SYSTEM - NORTH CAROLINA

BEFORE

DURING

AFTER

AFTER