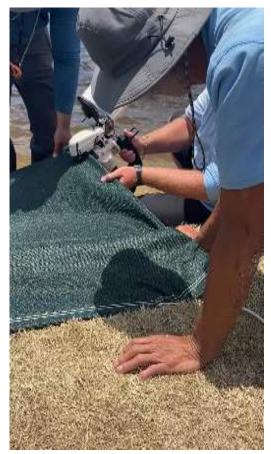

#### PRODUCT INFORMATION

- Knitted HDPE-high density polyethylene with "RipStop" technology
- Reinforced anchoring system
- Designed for in-water & dry perimeter control
- NO TRENCHING NEEDED
- Integrated sleeves (5' 6") requires fewer stakes
- Flexibility in material and deployment
- Available in green, tan & custom colors / heights
- 5-year manufacturer's warranty