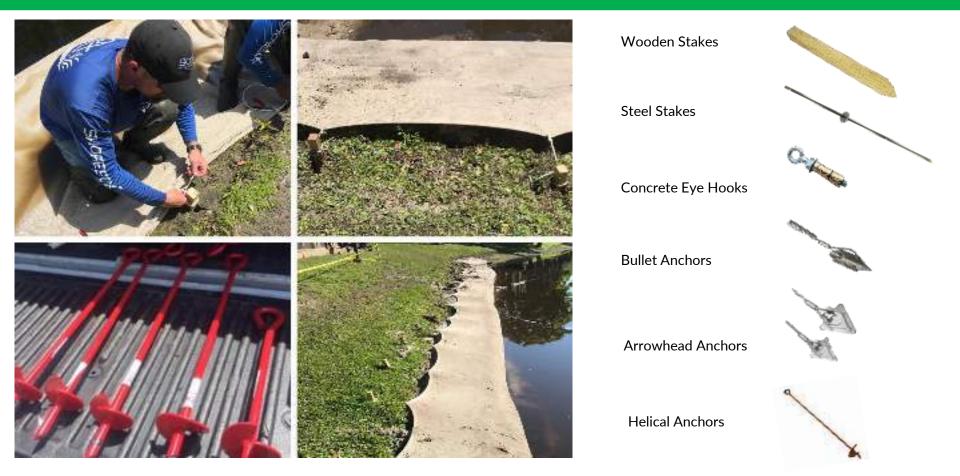

### 5 Part System

- 1. Technical Mesh
- 2. Anchors
- 3. Roping Channels
- 4. Fill Material
- 5. Vegetation

Rope: ¼" diamond braided, polycore anchoring ropes

- Crushed rock
- Concrete sand
- Dredge spoils
- Locally sourced organic media
- Excavated soils (onsite)
- Aerification Plugs

Layout SOX material & secure bottom rope channel to patented anchoring system.

Roll and secure upper rope channel to anchoring system. Pound stakes subsurface.

Fill SOX System with organic media (blow-in compost, topsoil, or dredge spoils).

Vegetate: sod, plant or seed the SOX system.

Layout SOX material & secure to Patented anchoring system.

Secure upper rope channel to the patented anchoring system.

Fill SOX with organic media (blow-in compost, topsoil and dredge spoils)

Vegetate: sod, plant or seed the SOX system.