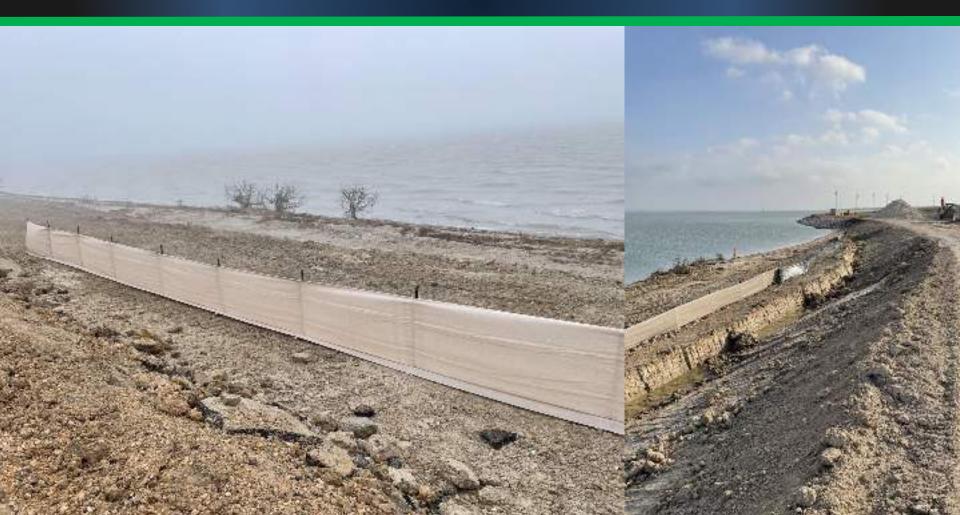

RESTORATION - CITY PARKS NEW ORLEANS - SOX + PARTNERS





## CREATING LIVING SHORELINES USING ECO-FRIENDLY SOX EROSION SOLUTIONS













#### CREEK BANK AND GREEN COMPLEX RESTORATION







Before During After







STORMWATER RETENTION POND OUT FLOW RESTORATION - AUGUSTA, GA







#### **CUSTOMIZATION - SOIL LIFTS, STACKING & ANCHORING**







DIAGRAMMATIC DUNESOX DETAIL - STACKED BOX SYSTEM





























#### MUNICIPAL PROJECTS





....















MICHIGAN

















DAKIAND



Spokane County





EvoGuard® is the reusable stormwater/erosion BMP technology, engineered and designed for perimeter control, sediment control and risk mitigation of mudslide/debris flow.

# ORANGE COUNTY MUDSLIDE PROTECTION



## PILOT PROJECT WITH THE PORT OF CORPUS CHRISTI



## PILOT PROJECT WITH THE PORT OF CORPUS CHRISTI



### CONTAINMENT BARRIER AND SEDIMENT STOP - MICHIGAN



# TURBIDITY CONTROL - CANADA



#### PRODUCT INFORMATION





- Knitted HDPE-high density polyethylene with "RipStop" technology
- Reinforced anchoring system
- Designed for in-water & dry perimeter control
- NO TRENCHING NEEDED
- Integrated sleeves (5' 6") requires fewer stakes
- Flexibility in material and deployment
- Available in green, tan & custom colors / heights
- 5-year manufacturer's warranty











#### **SOXFENCE DEPLOYMENTS**

























ΔΙΔΒΛΙΛΑ





1 PDH CREDIT



Alexis Mitchell Regional Sales Manager 281-799-3902 amitchell@soxerosion.com