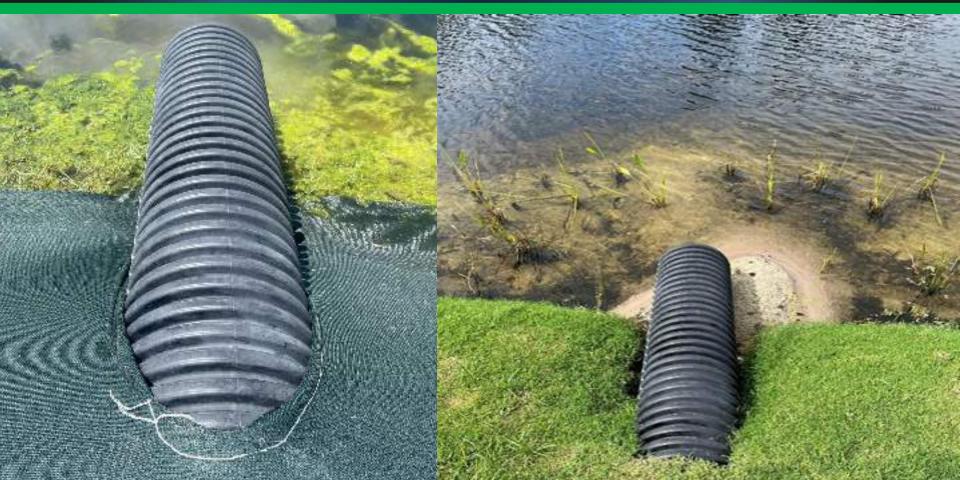

#### CREEK BANK AND GREEN COMPLEX RESTORATION

Before During After

STORMWATER RETENTION POND OUT FLOW RESTORATION - AUGUSTA, GA