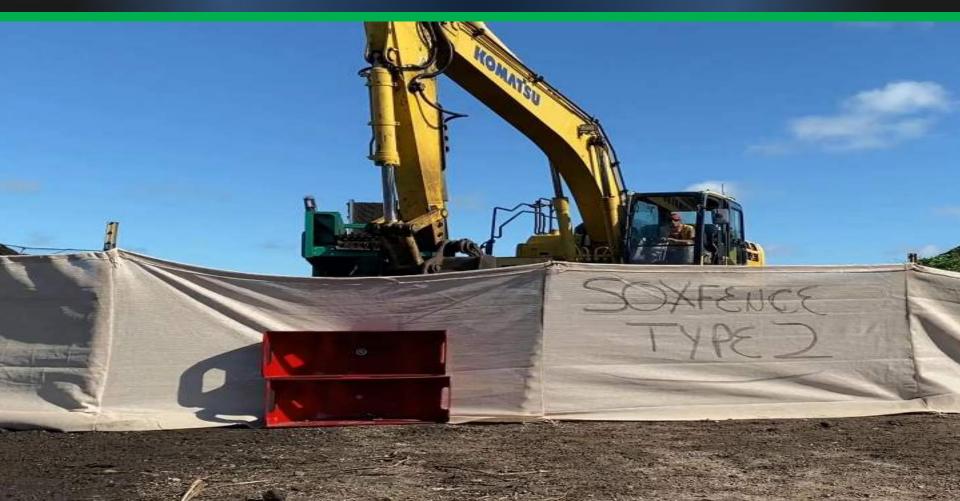

#### PRODUCT INFORMATION

- Knitted HDPE-high density polyethylene with "RipStop" technology
- Reinforced anchoring system
- Designed for in-water & dry perimeter control
- NO TRENCHING NEEDED
- Integrated sleeves (5' 6") requires fewer stakes
- Flexibility in material and deployment
- Available in green, tan & custom colors / heights
- 5-year manufacturer's warranty

#### **SOXFENCE DEPLOYMENTS**

ΔΙΔΒΛΙΛΑ

1 PDH CREDIT

Alexis Mitchell Regional Sales Manager 281-799-3902 amitchell@soxerosion.com