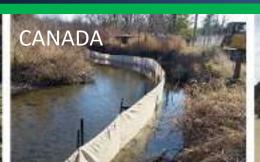

e stormwater/erosion BMP technology, engineered and designed for perimeter control, sediment control and risk mitigation of mudslide/debris flow.

# ORANGE COUNTY MUDSLIDE PROTECTION



## PILOT PROJECT WITH THE PORT OF CORPUS CHRISTI



## PILOT PROJECT WITH THE PORT OF CORPUS CHRISTI



### CONTAINMENT BARRIER AND SEDIMENT STOP - MICHIGAN



# TURBIDITY CONTROL - CANADA



#### PRODUCT INFORMATION





- Knitted HDPE-high density polyethylene with "RipStop" technology
- Reinforced anchoring system
- Designed for in-water & dry perimeter control
- NO TRENCHING NEEDED
- Integrated sleeves (5' 6") requires fewer stakes
- Flexibility in material and deployment
- Available in green, tan & custom colors / heights
- 5-year manufacturer's warranty











#### **SOXFENCE DEPLOYMENTS**

























ΔΙΔΒΛΙΛΑ





1 PDH CREDIT



Alexis Mitchell Regional Sales Manager 281-799-3902 amitchell@soxerosion.com