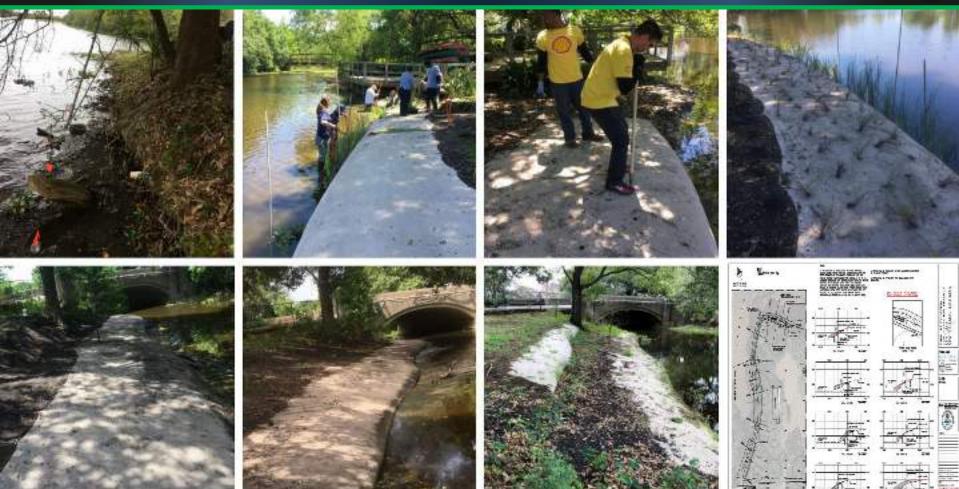

ALLS - PUNTA GORDA, FLORIDA













make mark

--to be the MANAGEMENT MANUFACTURE.

----Street See ----

#### LAUDERDALB LAKES

RESERVE STREET STRANKE ASSESS AND WATER OF ALICY IMPROPERSON PRODUCT.

#### FORCHURES. PUS PROJECT No. 19078-



-. -------

MINITED PROJECT .

erzy inn host benefit MADEL OF

275 PRINCIPAL TOP ALCOHOLD CONTRACTOR COMPUNITION OF THE THE SAMPLE & Great A. Ser. Br.

SHIP SHOULD













## CITY OF PALM COAST - USING **SOX** NOT ROCKS











## ROCK PEBBLE/GRAVEL AT THE TOE OF THE SOX SYSTEM - NORTH CAROLINA



BEFORE



DURING



AFTER



AFTER



## KARWICK NATURE PARK, INDIANA - MULTI-TIER SOX INSTALLATION





### BANK RESTORATION - CITY PARKS NEW ORLEANS - SOX + PARTNERS





## CREATING LIVING SHORELINES USING ECO-FRIENDLY SOX EROSION SOLUTIONS













#### CREEK BANK AND GREEN COMPLEX RESTORATION







Before During After







STORMWATER RETENTION POND OUT FLOW RESTORATION - AUGUSTA, GA







#### **CUSTOMIZATION - SOIL LIFTS, STACKING & ANCHORING**







DIAGRAMMATIC DUNESOX DETAIL - STACKED BOX SYSTEM





























#### MUNICIPAL PROJECTS





....















MICHIGAN

















DAKIAND



Spokane County





EvoGuard® is the reusable stormwater/erosion BMP technology, engineered and designed for perimeter control, sediment control and risk mitigation of mudslide/debris flow.

# ORANGE COUNTY MUDSLIDE PROTECTION



## PILOT PROJECT WITH THE PORT OF CORPUS CHRISTI



## PILOT PROJECT WITH THE PORT OF CORPUS CHRISTI



### CONTAINMENT BARRIER AND SEDIMENT STOP - MICHIGAN



# TURBIDITY CONTROL - C