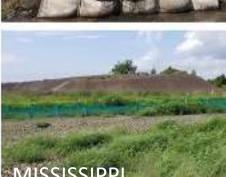

## ROCK PEBBLE/GRAVEL AT THE TOE OF THE SOX SYSTEM - NORTH CAROLINA

BEFORE

DURING

AFTER

AFTER