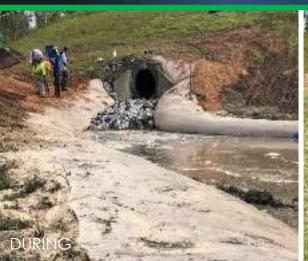

#### CREEK BANK AND GREEN COMPLEX RESTORATION

Before During After

STORMWATER RETENTION POND OUT FLOW RESTORATION - AUGUSTA, GA