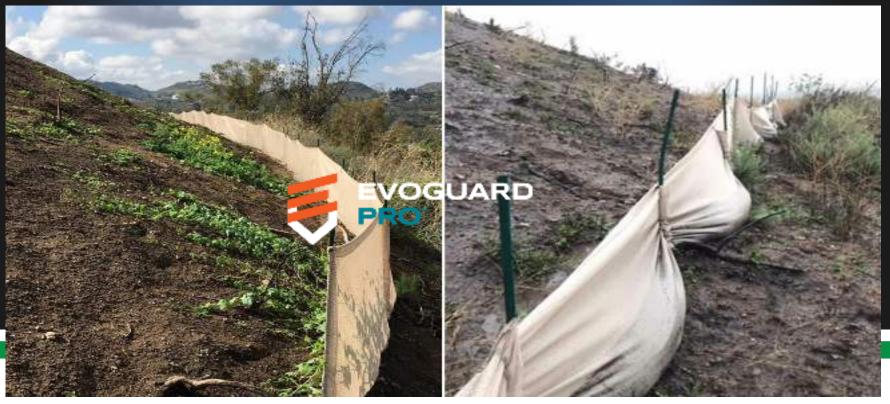

OULD













## CITY OF PALM COAST - USING **SOX** NOT ROCKS











## ROCK PEBBLE/GRAVEL AT THE TOE OF THE SOX SYSTEM - NORTH CAROLINA



BEFORE



DURING



AFTER



AFTER



## KARWICK NATURE PARK, INDIANA - MULTI-TIER SOX INSTALLATION





### BANK RESTORATION - CITY PARKS NEW ORLEANS - SOX + PARTNERS





## CREATING LIVING SHORELINES USING ECO-FRIENDLY SOX EROSION SOLUTIONS













#### CREEK BANK AND GREEN COMPLEX RESTORATION







Before During After







STORMWATER RETENTION POND OUT FLOW RESTORATION - AUGUSTA, GA







#### **CUSTOMIZATION - SOIL LIFTS, STACKING & ANCHORING**







DIAGRAMMATIC DUNESOX DETAIL - STACKED BOX SYSTEM





























#### MUNICIPAL PROJECTS





....















MICHIGAN

















DAKIAND



Spokane County





EvoGuard® is the reusable stormwater/erosion BMP technology, engineered and designed for perimeter control, sediment control and risk mitigation of mudslide/debris flow.

# ORANGE COUNTY MUDSLIDE PROTECTION



## PILOT PROJECT WITH THE PORT OF CORPUS CHRISTI



## PILOT PROJECT WITH THE PORT OF CORPUS CHRISTI



### CONTAINMENT BARRIER AND SEDIMENT STOP - MICHIGAN



# TURBIDITY CONTROL - CANADA



#### PRODUCT INFORMATION





- Knitted HDPE-high density polyethylene with "RipStop" technology
- Reinforced anchoring system
- Designed for in-water & dry perimeter control
- NO TRENCHING NEEDED
- Integrated sleeves (5' 6") requires fewer stakes
- Flexibility in material and deployment
- Available in green, tan & custom colors / heights
- 5-year manufacturer's warranty











#### **SOXF