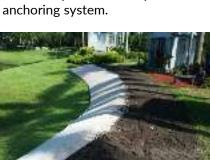

Rope: ¼" diamond braided, polycore anchoring ropes

- Crushed rock
- Concrete sand
- Dredge spoils
- Locally sourced organic media
- Excavated soils (onsite)
- Aerification Plugs

Layout SOX material & secure bottom rope channel to patented anchoring system.

Roll and secure upper rope channel to anchoring system. Pound stakes subsurface.

Fill SOX System with organic media (blow-in compost, topsoil, or dredge spoils).

Vegetate: sod, plant or seed the SOX system.

Layout SOX material & secure to Patented anchoring system.

Secure upper rope channel to the patented anchoring system.

Fill SOX with organic media (blow-in compost, topsoil and dredge spoils)

Vegetate: sod, plant or seed the SOX system.