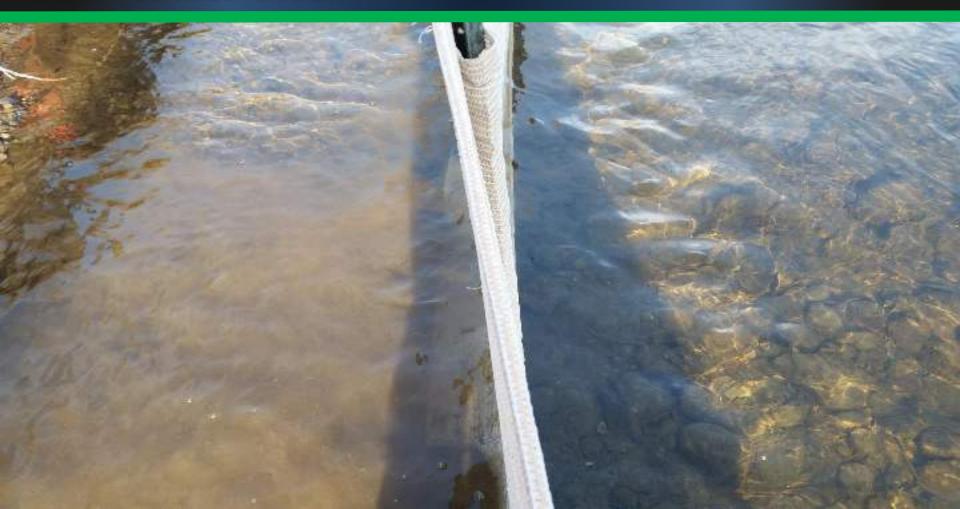

#### CREEK BANK AND GREEN COMPLEX RESTORATION







Before During After







STORMWATER RETENTION POND OUT FLOW RESTORATION - AUGUSTA, GA







#### **CUSTOMIZATION - SOIL LIFTS, STACKING & ANCHORING**







DIAGRAMMATIC DUNESOX DETAIL - STACKED BOX SYSTEM





























#### MUNICIPAL PROJECTS





....















MICHIGAN

















DAKIAND



Spokane County





EvoGuard® is the reusable stormwater/erosion BMP technology, engineered and designed for perimeter control, sediment control and risk mitigation of mudslide/debris flow.

# ORANGE COUNTY MUDSLIDE PROTECTION



## PILOT PROJECT WITH THE PORT OF CORPUS CHRISTI



## PILOT PROJECT WITH THE PORT OF CORPUS CHRISTI



### CONTAINMENT BARRIER AND SEDIMENT STOP - MICHIGAN



# TURBIDITY CONTROL - CANADA



#### PRODUCT INFORMATION





- Knitted HDPE-high density polyethylene with "RipStop" technology
- Reinforced anchoring system
- Designed for in-water & dry perimeter control
- NO TRENCHING NEEDED
- Integrated sleeves (5' 6") requires fewer stakes
- Flexibility in material and deployment
- Available in green, tan & custom colors / heights
- 5-year manufacturer's warranty











#### **SOXFENCE DEPLOYMENTS**

























ΔΙΔΒΛΙΛΑ





1 PDH CREDIT



Alexis Mitchell Regional Sales Manager 281-799-3902 amitchell@soxerosion.com