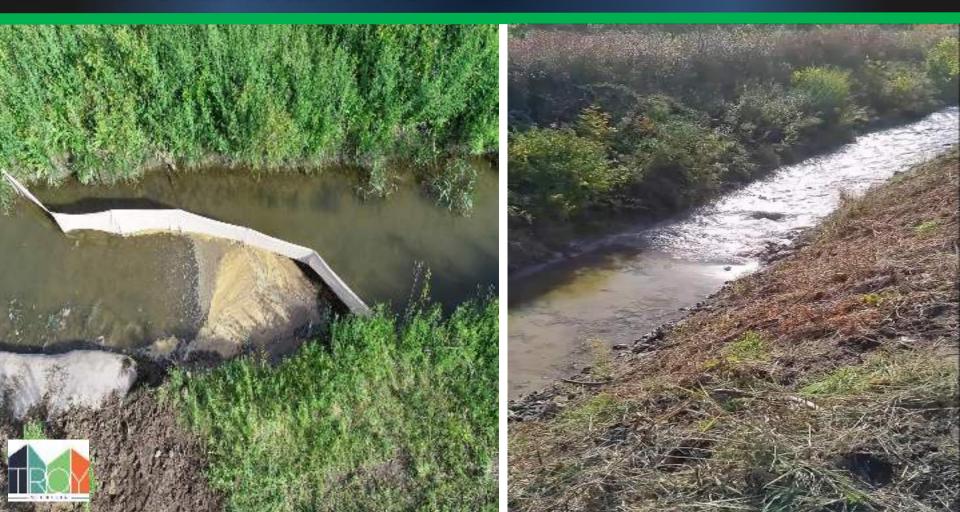

SOX EROSION SOLUTIONS













#### CREEK BANK AND GREEN COMPLEX RESTORATION







Before During After







STORMWATER RETENTION POND OUT FLOW RESTORATION - AUGUSTA, GA







#### **CUSTOMIZATION - SOIL LIFTS, STACKING & ANCHORING**







DIAGRAMMATIC DUNESOX DETAIL - STACKED BOX SYSTEM





























#### MUNICIPAL PROJECTS





....















MICHIGAN

















DAKIAND



Spokane County





EvoGuard® is the reusable stormwater/erosion BMP technology, engineered and designed for perimeter control, sediment control and risk mitigation of mudslide/debris flow.

# ORANGE COUNTY MUDSLIDE PROTECTION



## PILOT PROJECT WITH THE PORT OF CORPUS CHRISTI



## PILOT PROJECT WITH THE PORT OF CORPUS CHRISTI



### CONTAINMENT BARRIER AND SEDIMENT STOP - MICHIGAN



# TURBIDITY CONTROL - CANADA



#### PRODUCT INFORMATION





- Knitted HDPE-high density polyethylene with "RipStop" technology
- Reinforced anchoring system
- Designed for in-water & dry perimeter control
- NO TRENCHING NEEDED
- Integrated sleeves (5' 6") requires fewer stakes
- Flexibility in material and deployment
- Available in green, tan & custom colors / heights
- 5-year manufacturer's warranty











#### **SOXFENCE DEPLOYMENTS**

























ΔΙΔΒΛΙΛΑ





1 PDH CREDIT



Alexis Mitchell Regional Sales Manager 281-799-3902 amitchell@soxerosion.com