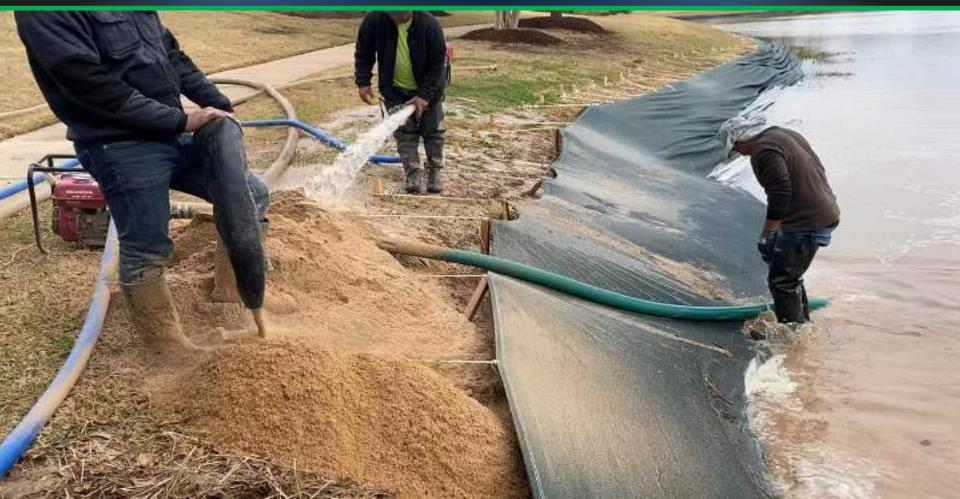

Rope: ¼" diamond braided, polycore anchoring ropes

- Crushed rock
- Concrete sand
- Dredge spoils
- Locally sourced organic media
- Excavated soils (onsite)
- Aerification Plugs

Layout SOX material & secure bottom rope channel to patented anchoring system.

Roll and secure upper rope channel to anchoring system. Pound stakes subsurface.

Fill SOX System with organic media (blow-in compost, topsoil, or dredge spoils).

Vegetate: sod, plant or seed the SOX system.