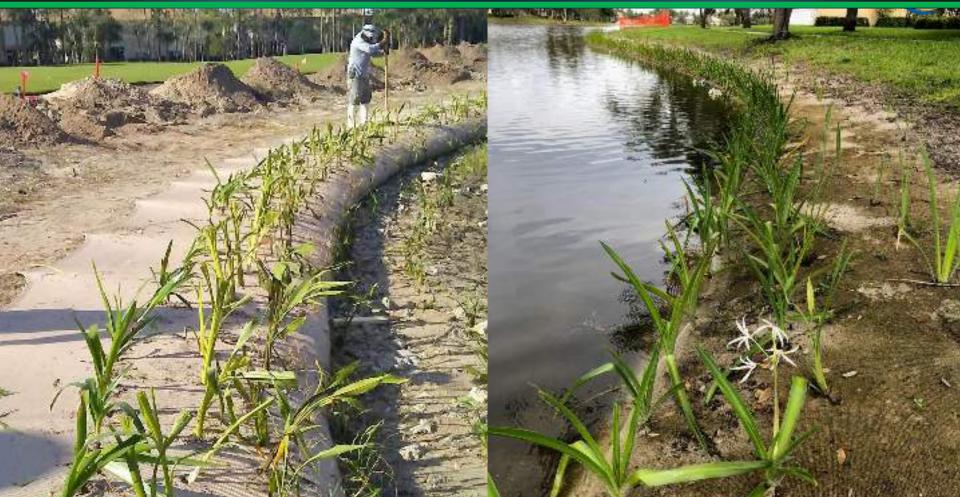

### 5 Part System

- 1. Technical Mesh
- 2. Anchors
- 3. Roping Channels
- 4. Fill Material
- 5. Vegetation

### **Inert HDPE Knitted Mesh Material**

5 Year Manufacturer's Warranty

Double-layered design with roping channels knitted on all four sides

Porous Mesh allows water to ingress/egress and retains fill > 150 microns

Rope: ¼" diamond braided, polycore anchoring ropes

- Crushed rock
- Concrete sand
- Dredge spoils
- Locally sourced organic media
- Excavated soils (onsite)
- Aerification Plugs

Layout SOX material & secure bottom rope channel to patented anchoring system.

Roll and secure upper rope channel to anchoring system. Pound stakes subsurface.

Fill SOX System with organic media (blow-in compost, topsoil, or dredge spoils).

Vegetate: sod, plant or seed the SOX system.

Layout SOX material & secure to Patented anchoring system.

Secure upper rope channel to the patented anchoring system.

Fill SOX with organic media (blow-in compost, topsoil and dredge spoils)

Vegetate: sod, plant or seed the SOX system.