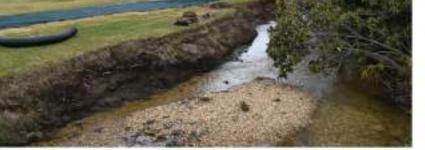

## ROCK PEBBLE/GRAVEL AT THE TOE OF THE SOX SYSTEM - NORTH CAROLINA

BEFORE

DURING

AFTER

AFTER