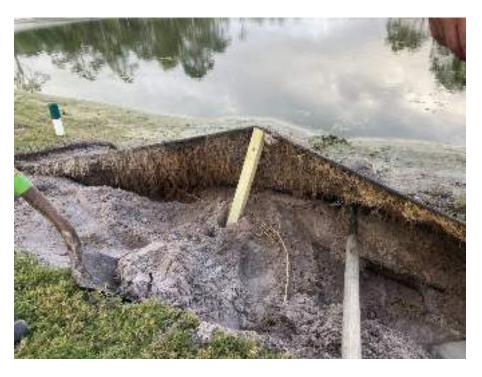

**ShoreSOX/DredgeSOX & EvoGuard Pro** systems are constructed of a patented high technical mesh employing a rip-stop design with a reinforced tethering and anchoring system proven to withstand the forces of nature, with projects that date back 25 years.

### **Inert HDPE Knitted Mesh Material**

5 Year Manufacturer's Warranty

Double-layered design with roping channels knitted on all four sides

Porous Mesh allows water to ingress/egress and retains fill > 150 microns