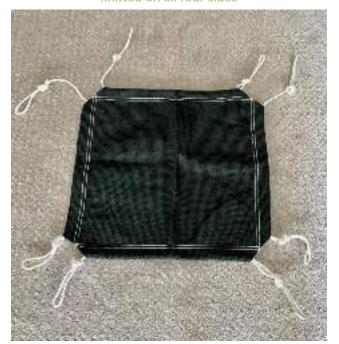

### **Inert HDPE Knitted Mesh Material**

5 Year Manufacturer's Warranty

Double-layered design with roping channels knitted on all four sides

Porous Mesh allows water to ingress/egress and retains fill > 150 microns

Rope: ¼" diamond braided, polycore anchoring ropes

- Crushed rock
- Concrete sand
- Dredge spoils
- Locally sourced organic media
- Excavated soils (onsite)
- Aerification Plugs

Layout SOX material & secure bottom rope channel to patented anchoring system.