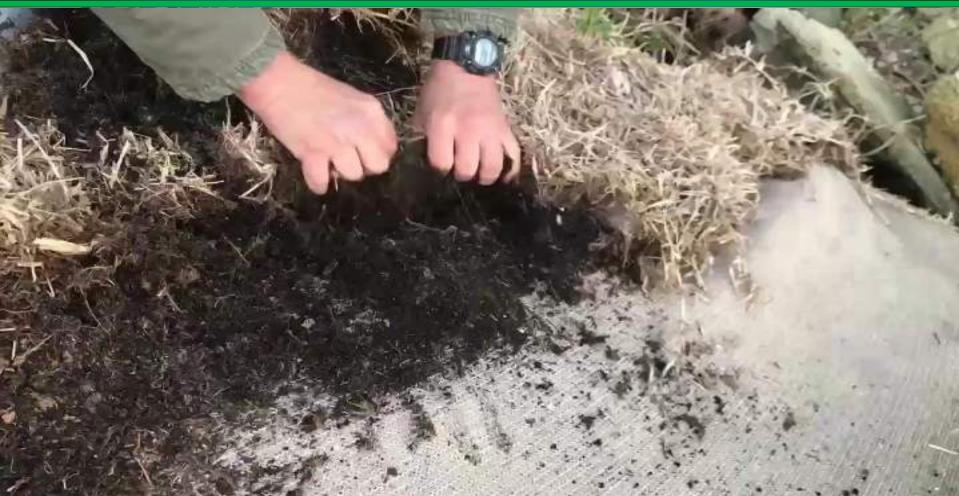

### **Inert HDPE Knitted Mesh Material**

5 Year Manufacturer's Warranty

Double-layered design with roping channels knitted on all four sides

Porous Mesh allows water to ingress/egress and retains fill > 150 microns

Rope: ¼" diamond braided, polycore anchoring ropes

- Crushed rock
- Concrete sand
- Dredge spoils
- Locally sourced organic media
- Excavated soils (onsite)
- Aerification Plugs

Layout SOX material & secure bottom rope channel to patented anchoring system.

Roll and secure upper rope channel to anchoring system. Pound stakes subsurface.

Fill SOX System with organic media (blow-in compost, topsoil, or dredge spoils).

Vegetate: sod, plant or seed the SOX system.

Layout SOX material & secure to Patented anchoring system.

Secure upper rope channel to the patented anchoring system.

Fill SOX with organic media (blow-in compost, topsoil and dredge spoils)

Vegetate: sod, plant or seed the SOX system.