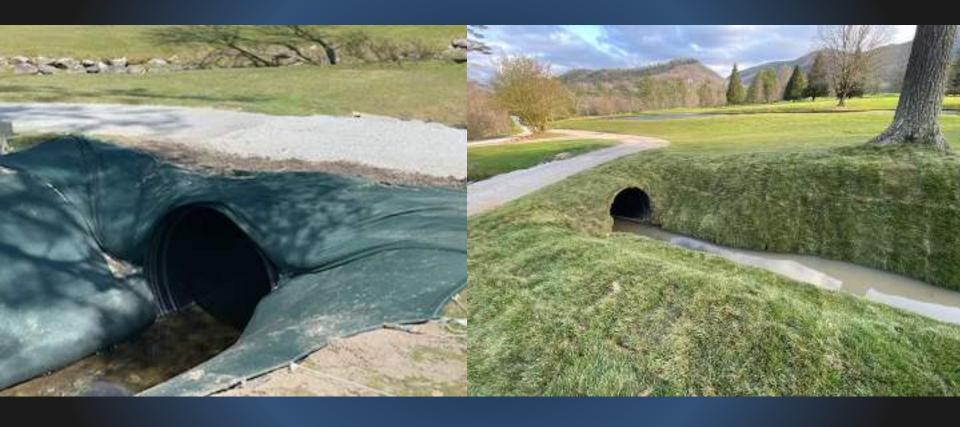

#### CREEK BANK AND GREEN COMPLEX RESTORATION

Before During After

STORMWATER RETENTION POND OUT FLOW RESTORATION - AUGUSTA, GA