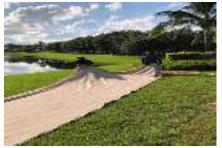

Rope: ¼" diamond braided, polycore anchoring ropes

- Crushed rock
- Concrete sand
- Dredge spoils
- Locally sourced organic media
- Excavated soils (onsite)
- Aerification Plugs

Layout SOX material & secure bottom rope channel to patented anchoring system.

Roll and secure upper rope channel to anchoring system. Pound stakes subsurface.

Fill SOX System with organic media (blow-in compost, topsoil, or dredge spoils).

Vegetate: sod, plant or seed the SOX system.

Layout SOX material & secure to Patented anchoring system.

Secure upper rope channel to the patented anchoring system.

Fill SOX with organic media (blow-in compost, topsoil and dredge spoils)

Vegetate: sod, plant or seed the SOX system.