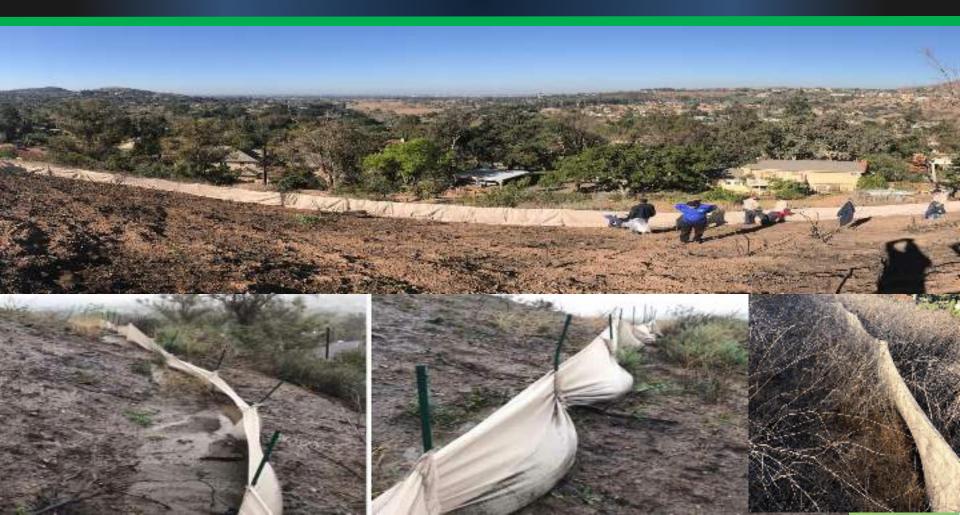

INDIANA - MULTI-TIER SOX INSTALLATION





### BANK RESTORATION - CITY PARKS NEW ORLEANS - SOX + PARTNERS





## CREATING LIVING SHORELINES USING ECO-FRIENDLY SOX EROSION SOLUTIONS













#### CREEK BANK AND GREEN COMPLEX RESTORATION







Before During After







STORMWATER RETENTION POND OUT FLOW RESTORATION - AUGUSTA, GA







#### **CUSTOMIZATION - SOIL LIFTS, STACKING & ANCHORING**







DIAGRAMMATIC DUNESOX DETAIL - STACKED BOX SYSTEM





























#### MUNICIPAL PROJECTS





....















MICHIGAN

















DAKIAND



Spokane County





EvoGuard® is the reusable stormwater/erosion BMP technology, engineered and designed for perimeter control, sediment control and risk mitigation of mudslide/debris flow.

# ORANGE COUNTY MUDSLIDE PROTECTION



## PILOT PROJECT WITH THE PORT OF CORPUS CHRISTI



## PILOT PROJECT WITH THE PORT OF CORPUS CHRISTI



### CONTAINMENT BARRIER AND SEDIMENT STOP - MICHIGAN



# TURBIDITY CONTROL - CANADA



#### PRODUCT INFORMATION





- Knitted HDPE-high density polyethylene with "RipStop" technology
- Reinforced anchoring system
- Designed for in-water & dry perimeter control
- NO TRENCHING NEEDED
- Integrated sleeves (5' 6") requires fewer stakes
- Flexibility in material and deployment
- Available in green, tan & custom colors / heights
- 5-year manufacturer's warranty











#### **SOXFENCE DEPLOYMENTS**

























ΔΙΔΒΛΙΛΑ





1 PDH CREDIT



Alexis Mitchell Regional Sales Manager 281-799-3902 amitchell@soxerosion.com