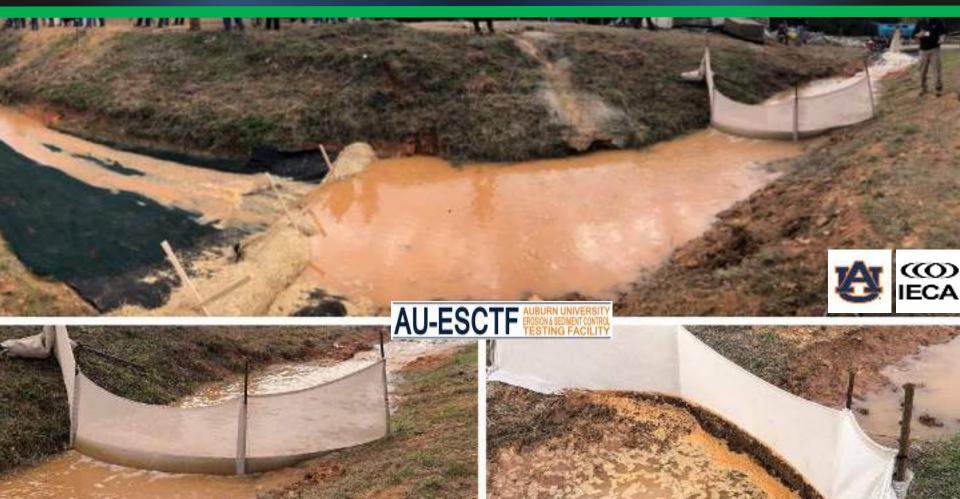

ne County





EvoGuard® is the reusable stormwater/erosion BMP technology, engineered and designed for perimeter control, sediment control and risk mitigation of mudslide/debris flow.

# ORANGE COUNTY MUDSLIDE PROTECTION



## PILOT PROJECT WITH THE PORT OF CORPUS CHRISTI



## PILOT PROJECT WITH THE PORT OF CORPUS CHRISTI



### CONTAINMENT BARRIER AND SEDIMENT STOP - MICHIGAN



# TURBIDITY CONTROL - CANADA



#### PRODUCT INFORMATION





- Knitted HDPE-high density polyethylene with "RipStop" technology
- Reinforced anchoring system
- Designed for in-water & dry perimeter control
- NO TRENCHING NEEDED
- Integrated sleeves (5' 6") requires fewer stakes
- Flexibility in material and deployment
- Available in green, tan & custom colors / heights
- 5-year manufacturer's warranty











#### **SOXFENCE DEPLOYMENTS**

























ΔΙΔΒΛΙΛΑ





1 PDH CREDIT



Alexis Mitchell Regional Sales Manager 281-799-3902 amitchell@soxerosion.com