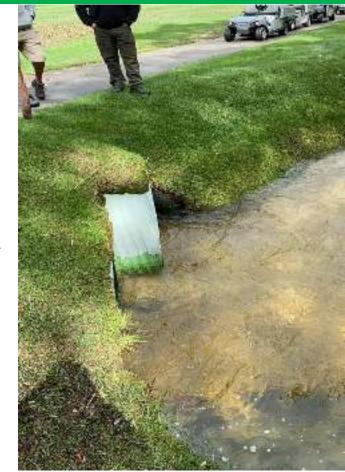

#### CREEK BANK AND GREEN COMPLEX RESTORATION

Before During After

STORMWATER RETENTION POND OUT FLOW RESTORATION - AUGUSTA, GA