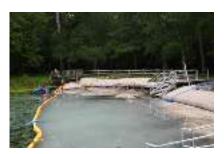

anufacturer's Warranty

Double-layered design with roping channels knitted on all four sides



Porous Mesh allows water to ingress/egress and retains fill > 150 microns



Rope: ¼" diamond braided, polycore anchoring ropes

















- Crushed rock
- Concrete sand
- Dredge spoils
- Locally sourced organic media
- Excavated soils (onsite)
- Aerification Plugs









Layout SOX material & secure bottom rope channel to patented anchoring system.



Roll and secure upper rope channel to anchoring system. Pound stakes subsurface.



Fill SOX System with organic media (blow-in compost, topsoil, or dredge spoils).



Vegetate: sod, plant or seed the SOX system.





Layout SOX material & secure to Patented anchoring system.



Secure upper rope channel to the patented anchoring system.



Fill SOX with organic media (blow-in compost, topsoil and dredge spoils)



Vegetate: sod, plant or seed the SOX system.















































## CONTOURING THE NEW EDGE TO MATCH YOUR DESIGN









## INTRACOASTAL STABILIZATION & FLOOD CONTROL





















## BUILDING SEAWALLS - PUNTA GORDA, FLORIDA













make mark

--to be the MANAGEMENT MANUFACTURE.

----Street See ----

#### LAUDERDALB LAKES

RESERVE STREET STRANKE ASSESS AND WATER OF ALICY IMPROPERSON PRODUCT.

#### FORCHURES. PUS PROJECT No. 19078-



-. -------

MINITED PROJECT .

erzy inn host benefit MADEL OF

275 PRINCIPAL TOP ALCOHOLD CONTRACTOR COMPUNITION OF THE THE SAMPLE & Great A. Ser. Br.

SHIP SHOULD













## CITY OF PALM COAST - USING **SOX** NOT ROCKS











## ROCK