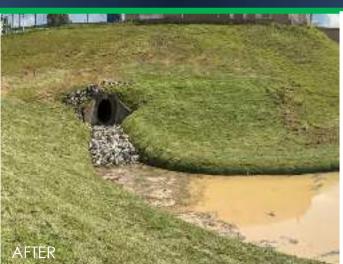

#### CREEK BANK AND GREEN COMPLEX RESTORATION

Before During After

STORMWATER RETENTION POND OUT FLOW RESTORATION - AUGUSTA, GA