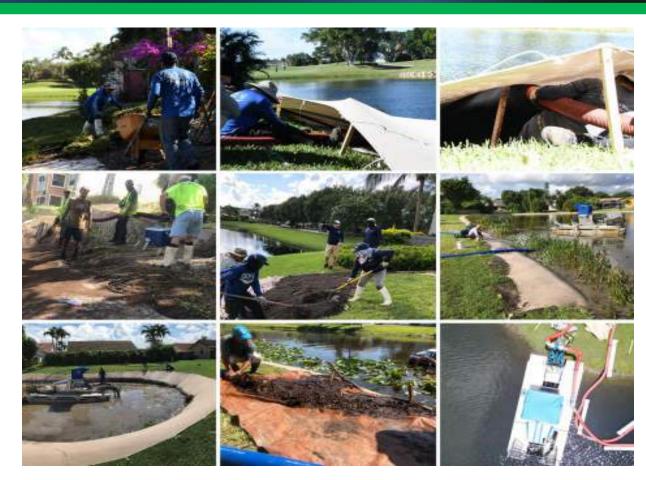

Rope: ¼" diamond braided, polycore anchoring ropes

- Crushed rock
- Concrete sand
- Dredge spoils
- Locally sourced organic media
- Excavated soils (onsite)
- Aerification Plugs

Layout SOX material & secure bottom rope channel to patented anchoring system.

Roll and secure upper rope channel to anchoring system. Pound stakes subsurface.

Fill SOX System with organic media (blow-in compost, topsoil, or dredge spoils).

Vegetate: sod, plant or seed the SOX system.

Layout SOX material & secure to Patented anchoring system.

Secure upper rope channel to the patented anchoring system.

Fill SOX with organic media (blow-in compost, topsoil and dredge spoils)

Vegetate: sod, plant or seed the SOX system.